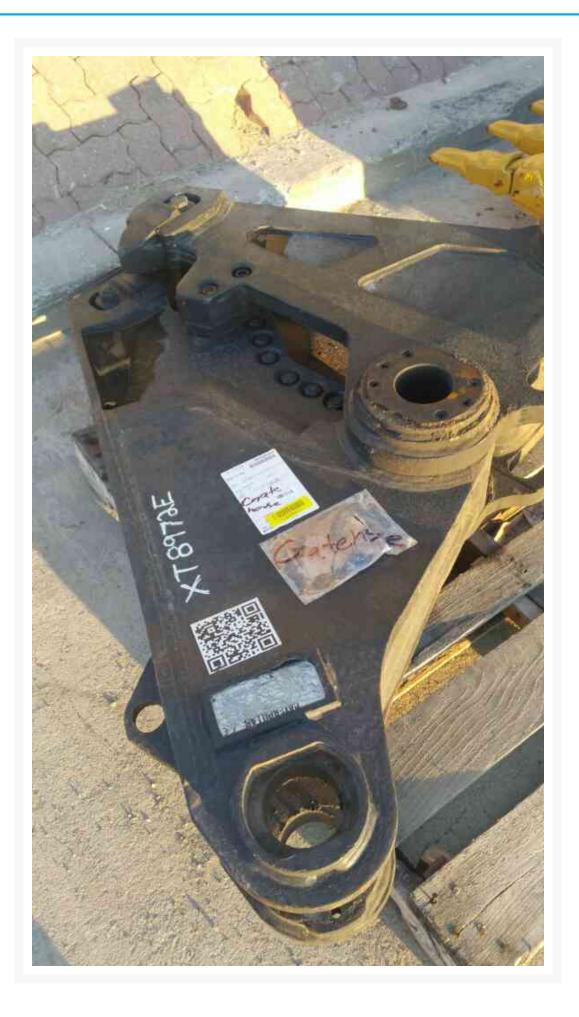

# Images

MP JAW

# **Additional Information**

| Manufacturer   | CATERPILLAR  |
|----------------|--------------|
| Year           | 2013         |
| Location       | London, ON   |
| Serial number  | XT8972E      |
| Inventory Type | Used         |
| Model Number   | MP15         |
| Seller         | Toromont Cat |
| Machine Family | mp jaw       |