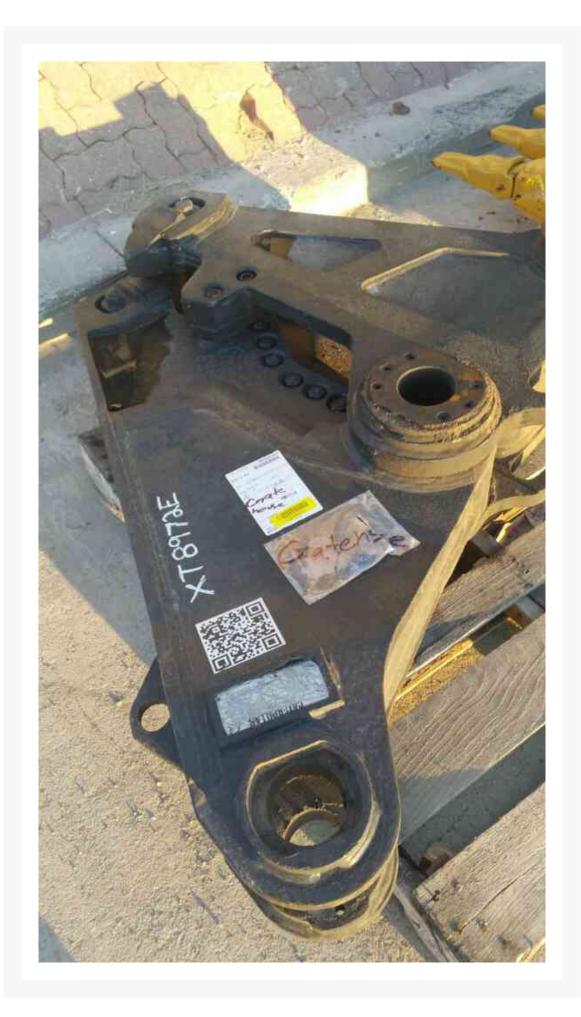

# Images

MP JAW

# **Additional Information**

| Manufacturer   | CATERPILLAR  |
|----------------|--------------|
| Year           | 2013         |
| Location       | London, ON   |
| Serial number  | XT8972E      |
| Inventory Type | Used         |
| Model Number   | MP15         |
| Seller         | Toromont Cat |
| Machine Family | mp jaw       |