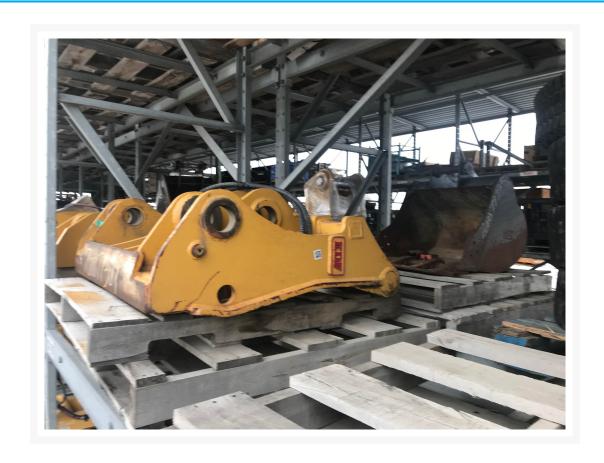

# **Description**

QUICK COUPLER

#### **Additional Information**

| Manufacturer   | EDF               |
|----------------|-------------------|
| Year           | 2016              |
| Location       | Pointe-Claire, QC |
| Serial number  | 15-0467-28299     |
| Stock number   | XQ071309          |
| Inventory Type | Used              |
| Model Number   | 938M/ACCOU        |
| Seller         | Toromont Cat      |
| Machine Family | quick coupler     |