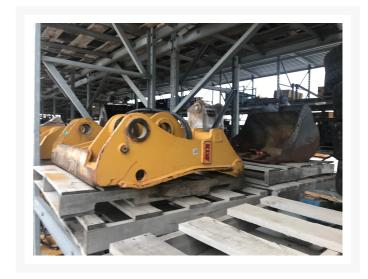

# **Description**

QUICK COUPLER

#### **Additional Information**

| Manufacturer   | EDF               |
|----------------|-------------------|
| Year           | 2016              |
| Location       | Pointe-Claire, QC |
| Serial number  | 15-0467-28299     |
| Stock number   | XQ071309          |
| Inventory Type | Used              |
| Model Number   | 938M/ACCOU        |
| Seller         | Toromont Cat      |
| Machine Family | quick coupler     |