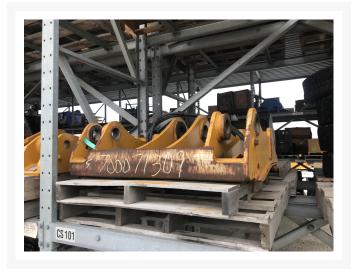

# **Description**

QUICK COUPLER

#### **Additional Information**

| Manufacturer   | EDF               |
|----------------|-------------------|
| Year           | 2016              |
| Location       | Pointe-Claire, QC |
| Serial number  | 15-0467-28299     |
| Stock number   | XQ071309          |
| Inventory Type | Used              |
| Model Number   | 938M/ACCOU        |
| Seller         | Toromont Cat      |
| Machine Family | quick coupler     |