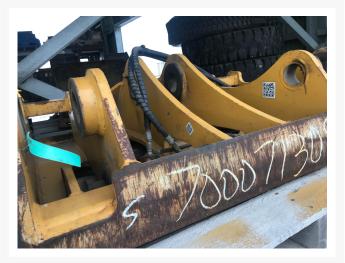

# **Description**

QUICK COUPLER

#### **Additional Information**

| Manufacturer   | EDF               |
|----------------|-------------------|
| Year           | 2016              |
| Location       | Pointe-Claire, QC |
| Serial number  | 15-0467-28299     |
| Stock number   | XQ071309          |
| Inventory Type | Used              |
| Model Number   | 938M/ACCOU        |
| Seller         | Toromont Cat      |
| Machine Family | quick coupler     |