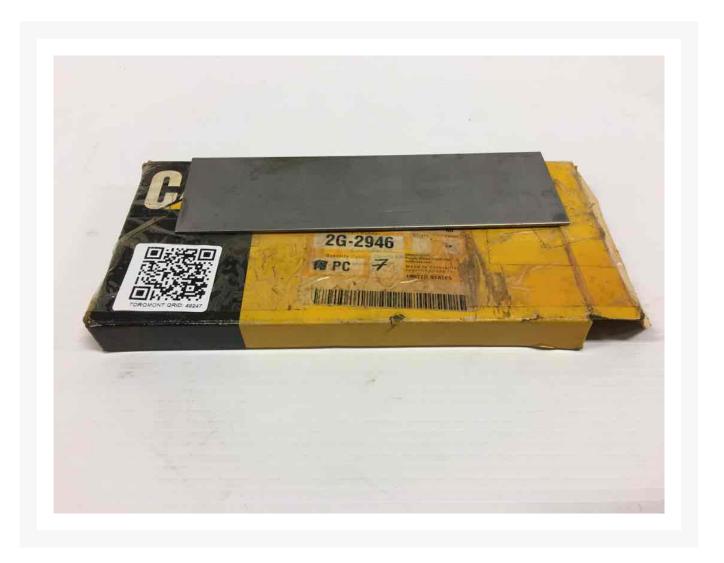

Used -OTHER-





# -OTHER-

\$4.05 USD\*

USD price is for information only. Payment on the site is in Canadian dollars

\$5.64 CAD

# **Images**





# **Description**

SHIM

### **Additional Information**

| Manufacturer   | OTHER                            |
|----------------|----------------------------------|
| Location       | Barrie (Used/Restored parts), ON |
| Length         | 10                               |
| Height         | 2                                |
| Inventory Type | Used / Surplus                   |
| Seller         | Toromont Cat                     |

## **Certifications**

## **Payment details**

At the time of purchase, a \$500 deposit per equipment will be charged to your credit card.

Once the deposit is processed, you will receive an email that confirms your equipment is reserved and you will get detailed instructions on how to finalize your equipment purchase. A seller representative will contact you