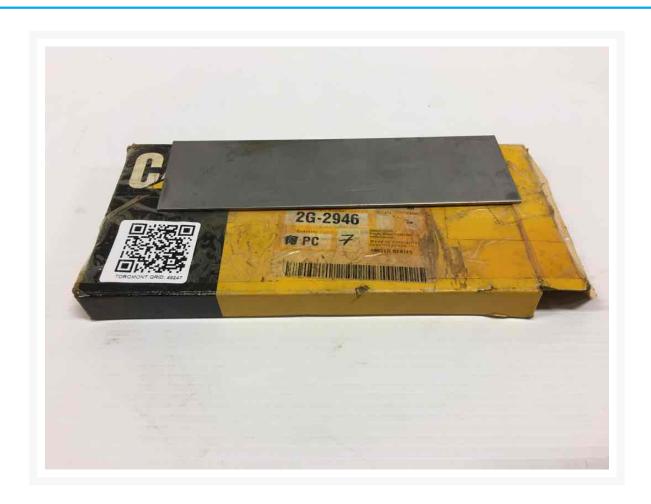

Used -OTHER-





# -OTHER-

\$4.05 USD\*

USD price is for information only. Payment on the site is in Canadian dollars

\$5.64 CAD

# **Images**





# **Description**

SHIM

### **Additional Information**

| Manufacturer   | OTHER                            |
|----------------|----------------------------------|
| Location       | Barrie (Used/Restored parts), ON |
| Length         | 10                               |
| Height         | 2                                |
| Inventory Type | Used / Surplus                   |
| Seller         | Toromont Cat                     |

## **Certifications**

## **Payment details**

At the time of purchase, a \$500 deposit per equipment will be charged to your credit card.

Once the deposit is processed, you will receive an email that confirms your equipment is reserved and you will get detailed instructions on how to finalize your equipment purchase. A seller representative will contact yo