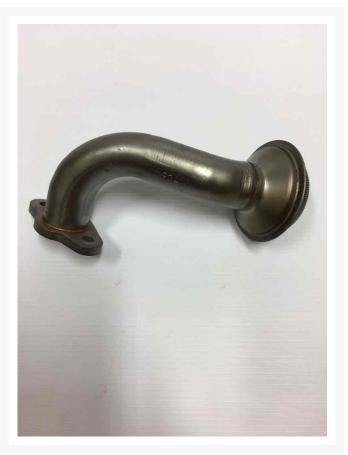

Used Pump 7C5403 TUBE AS





# Pump 7C5403 TUBE AS

#### \$104.71 USD\*

USD price is for information only. Payment on the site is in Canadian dollars

\$145.91 CAD

## Images







# Description

TUBE AS

## **Additional Information**

| Manufacturer   | OTHER                            |
|----------------|----------------------------------|
| Location       | Barrie (Used/Restored parts), ON |
| Length         | 17                               |
| Height         | 9                                |
| Inventory Type | Used / Surplus                   |
| Seller         | Toromont Cat                     |

### **Payment details**

At the time of purchase, a \$500 deposit per equipment will be charged to your credit card.

Once the deposit is processed, you will receive an email that confirms your equipment is reserved and you will get detailed instructions on how to finalize your equipment purchase. A seller representative will contact you within one (1) business