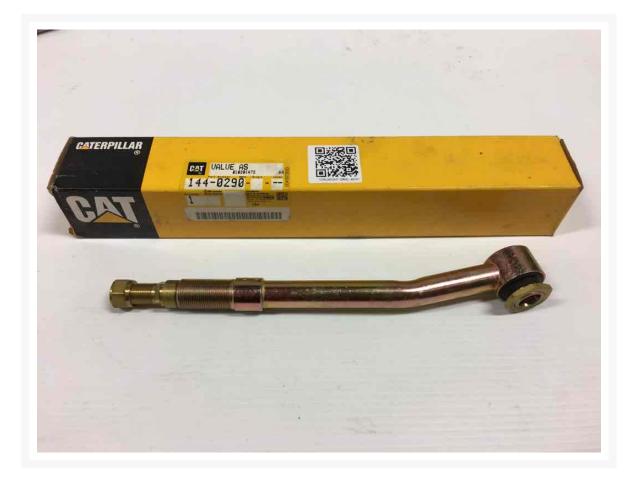

Used Rim 1440290 VALVE AS





# **Rim 1440290 VALVE AS**

#### \$33.64 USD\*

USD price is for information only. Payment on the site is in Canadian dollars

\$46.88 CAD

#### Images





### Description

VALVE AS

## **Additional Information**

| Manufacturer   | OTHER                            |
|----------------|----------------------------------|
| Location       | Barrie (Used/Restored parts), ON |
| Length         | 30                               |
| Height         | 4                                |
| Inventory Type | Used / Surplus                   |
| Seller         | Toromont Cat                     |

## Certifications

#### **Payment details**

At the time of purchase, a \$500 deposit per equipment will be charged to your credit card.

Once the deposit is processed, you will receive an email that confirms your equipment is reserved and you will get detailed instructions on how to finalize your equipment purchase. A seller representative will contact

yo