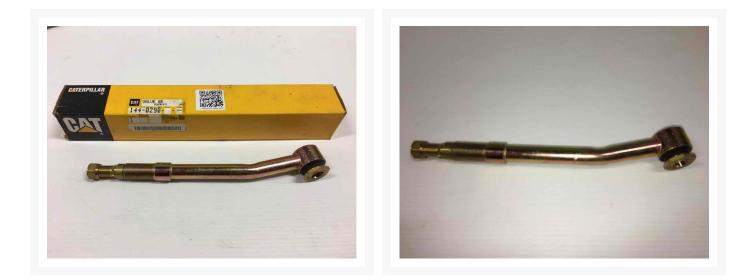

Used Rim 1440290 VALVE AS





# **Rim 1440290 VALVE AS**

#### \$33.64 USD\*

USD price is for information only. Payment on the site is in Canadian dollars

\$46.88 CAD

#### Images





### Description

VALVE AS

## **Additional Information**

| Manufacturer   | OTHER                            |
|----------------|----------------------------------|
| Location       | Barrie (Used/Restored parts), ON |
| Length         | 30                               |
| Height         | 4                                |
| Inventory Type | Used / Surplus                   |
| Seller         | Toromont Cat                     |

## Certifications

#### **Payment details**

At the time of purchase, a \$500 deposit per equipment will be charged to your credit card.

Once the deposit is processed, you will receive an email that confirms your equipment is reserved and you will get detailed instructions on how to finalize your equipment purchase. A seller representative will contact

you