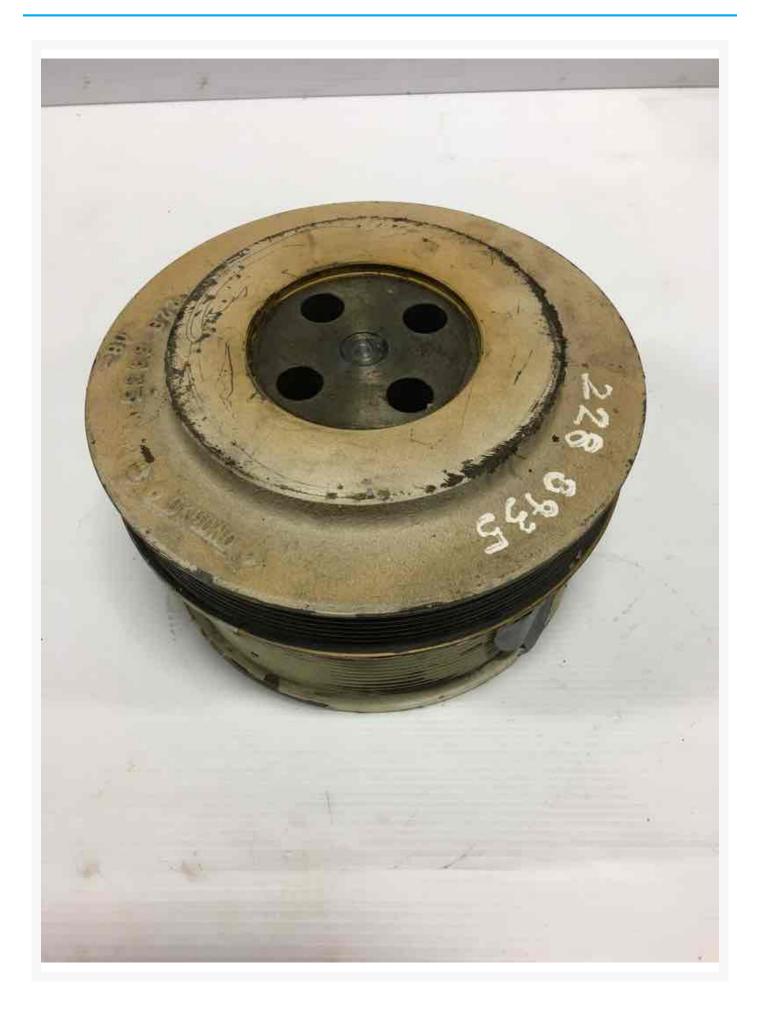

Used Part 2288935 PULLEY - CSHFT

# Part 2288935 PULLEY -CSHFT

\$295.68 USD\*

USD price is for information only. Payment on the site is in Canadian dollars

\$412.03 CAD

# Description

PULLEY - CSHFT