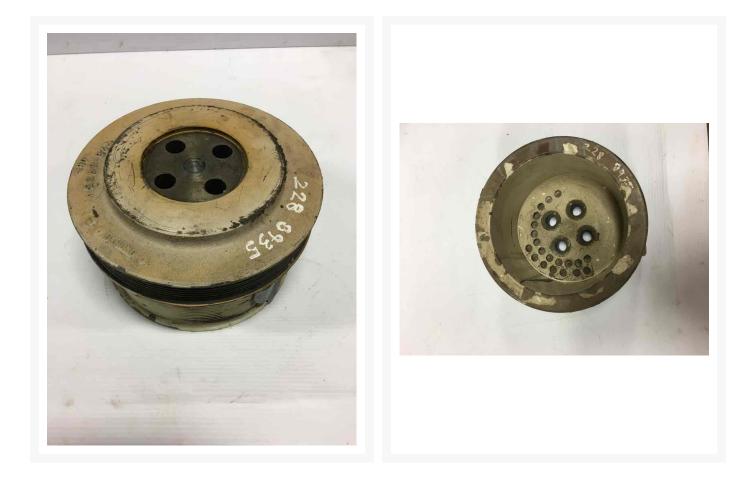

Used Part 2288935 PULLEY - CSHFT

# Part 2288935 PULLEY -CSHFT

\$295.68 USD\*

USD price is for information only. Payment on the site is in Canadian dollars

\$412.03 CAD

# Description

PULLEY - CSHFT