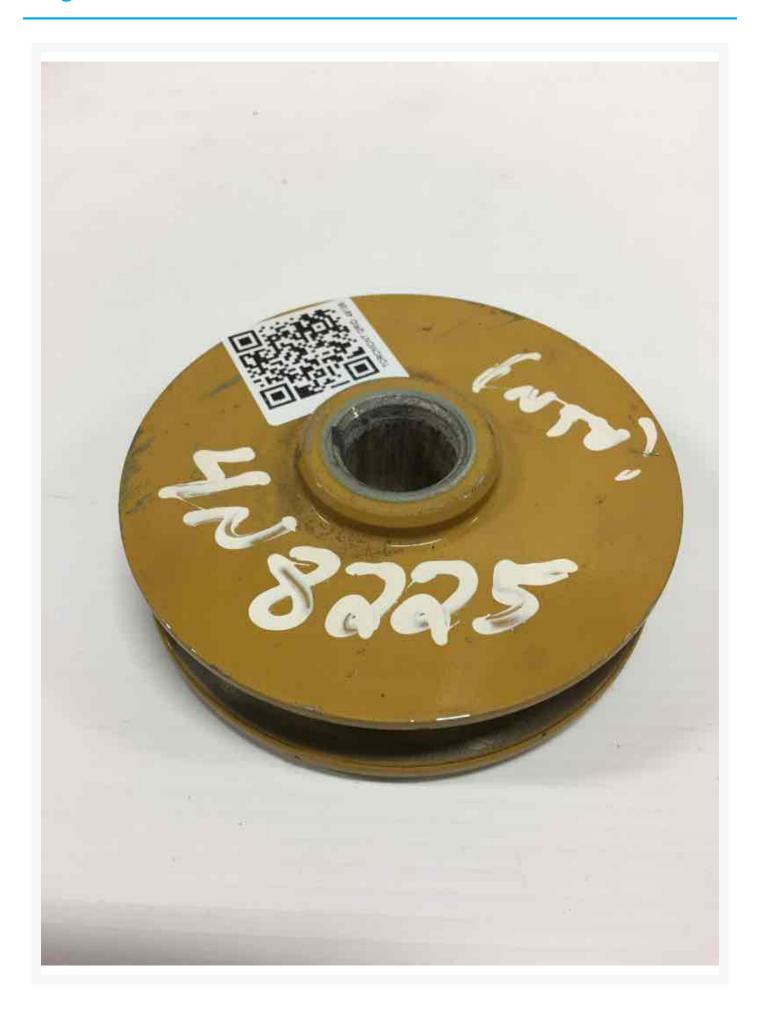

# Part 4N8225 PULLEY

\$60.65 USD\*

USD price is for information only. Payment on the site is in Canadian dollars

\$84.51 CAD

# **Description**

PULLEY

# **Additional Information**

| Manufacturer   | OTHER                            |
|----------------|----------------------------------|
| Location       | Barrie (Used/Restored parts), ON |
| Length         | 12                               |
| Height         | 4                                |
| Inventory Type | Used / Surplus                   |
| Seller         | Toromont Cat                     |