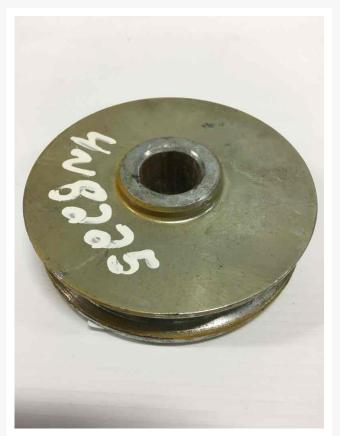

# Part 4N8225 PULLEY

\$60.65 USD\*

USD price is for information only. Payment on the site is in Canadian dollars

\$84.51 CAD

# **Description**

PULLEY

# **Additional Information**

| Manufacturer   | OTHER                            |
|----------------|----------------------------------|
| Location       | Barrie (Used/Restored parts), ON |
| Length         | 12                               |
| Height         | 4                                |
| Inventory Type | Used / Surplus                   |
| Seller         | Toromont Cat                     |