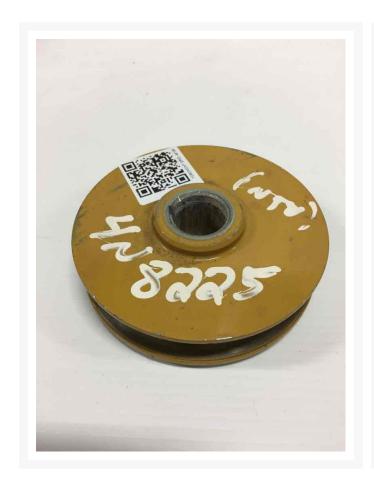

# Part 4N8225 PULLEY

\$60.65 USD\*

USD price is for information only. Payment on the site is in Canadian dollars

\$84.51 CAD

# **Description**

PULLEY

# **Additional Information**

| Manufacturer   | OTHER                            |
|----------------|----------------------------------|
| Location       | Barrie (Used/Restored parts), ON |
| Length         | 12                               |
| Height         | 4                                |
| Inventory Type | Used / Surplus                   |
| Seller         | Toromont Cat                     |