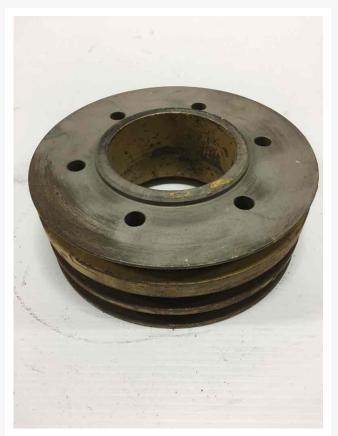

# Part 4N6663 PULLEY

\$252.77 USD\*

USD price is for information only. Payment on the site is in Canadian dollars

\$352.24 CAD

## **Description**

PULLEY

## **Additional Information**

| Manufacturer   | OTHER                            |
|----------------|----------------------------------|
| Location       | Barrie (Used/Restored parts), ON |
| Length         | 21                               |
| Height         | 10                               |
| Inventory Type | Used / Surplus                   |
| Seller         | Toromont Cat                     |