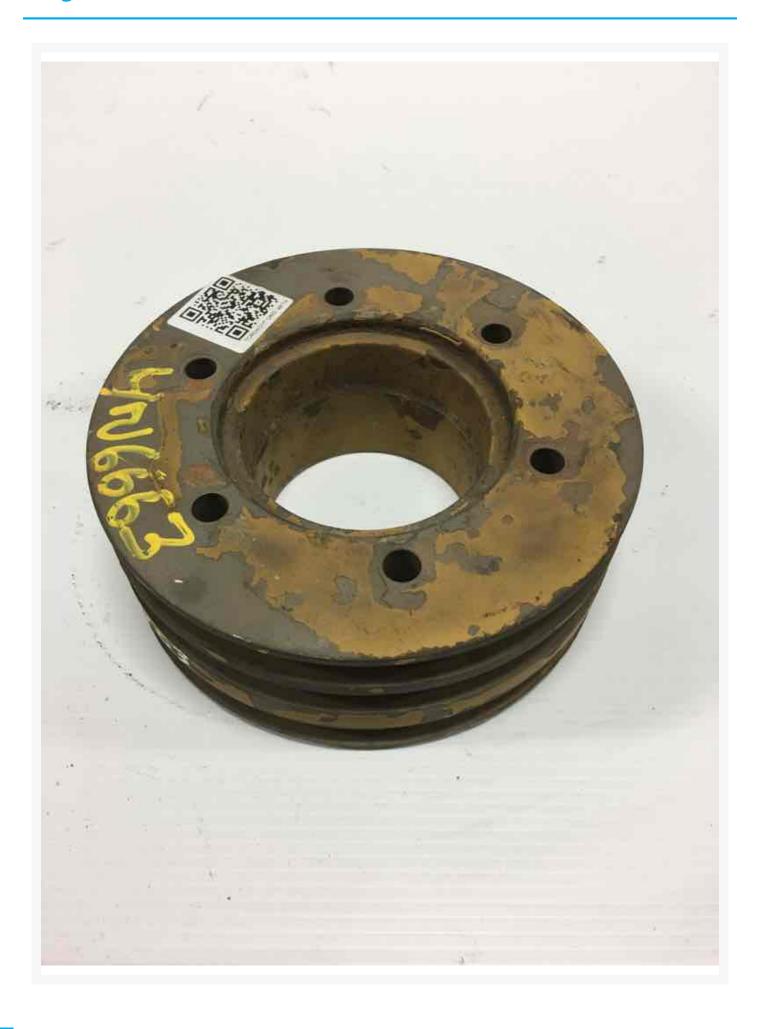

# Part 4N6663 PULLEY

\$252.77 USD\*

USD price is for information only. Payment on the site is in Canadian dollars

\$352.24 CAD

## **Description**

PULLEY

## **Additional Information**

| Manufacturer   | OTHER                            |
|----------------|----------------------------------|
| Location       | Barrie (Used/Restored parts), ON |
| Length         | 21                               |
| Height         | 10                               |
| Inventory Type | Used / Surplus                   |
| Seller         | Toromont Cat                     |