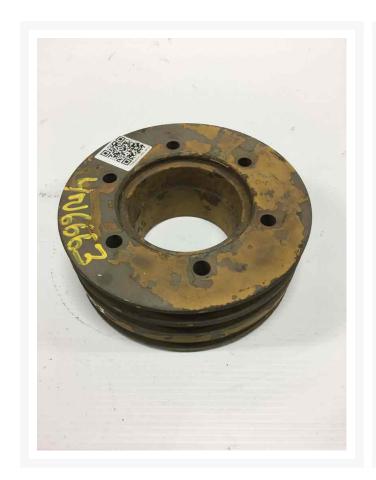

# Part 4N6663 PULLEY

\$252.77 USD\*

USD price is for information only. Payment on the site is in Canadian dollars

\$352.24 CAD

## **Description**

PULLEY

## **Additional Information**

| Manufacturer   | OTHER                            |
|----------------|----------------------------------|
| Location       | Barrie (Used/Restored parts), ON |
| Length         | 21                               |
| Height         | 10                               |
| Inventory Type | Used / Surplus                   |
| Seller         | Toromont Cat                     |