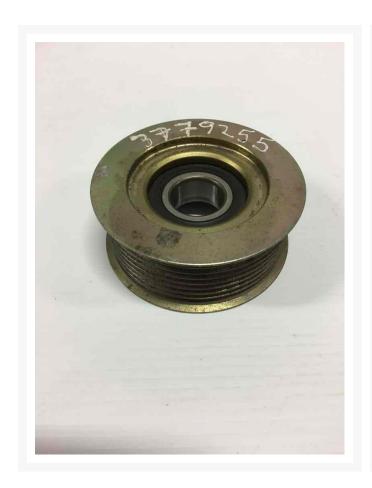

# **Part 3779255 PULLEY**

\$27.43 USD\*

USD price is for information only. Payment on the site is in Canadian dollars

\$38.22 CAD

## **Description**

PULLEY