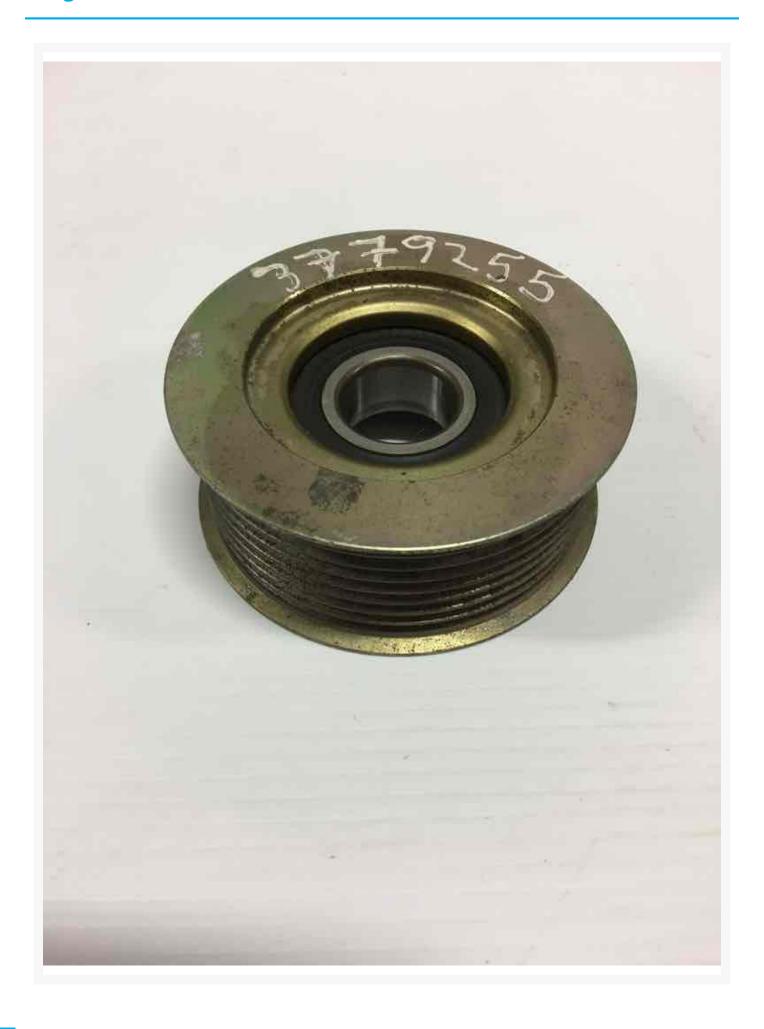

# **Part 3779255 PULLEY**

\$27.43 USD\*

USD price is for information only. Payment on the site is in Canadian dollars

\$38.22 CAD

## **Description**

PULLEY