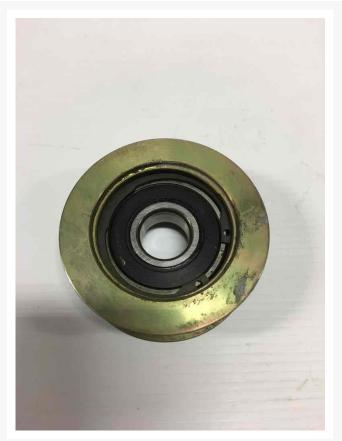

# **Part 3779255 PULLEY**

\$27.43 USD\*

USD price is for information only. Payment on the site is in Canadian dollars

\$38.22 CAD

## **Description**

PULLEY