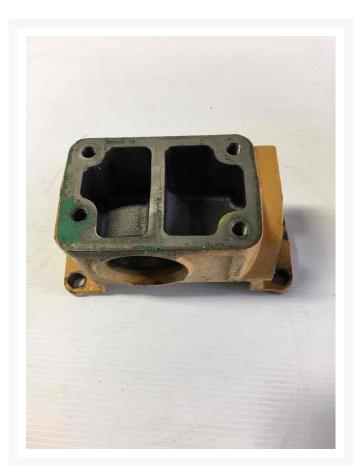

Used Pump 4N0827 ADAPTER





# Pump 4N0827 ADAPTER

\$146.08 USD\*

USD price is for information only. Payment on the site is in Canadian dollars

\$203.56 CAD

# Images









# Description

ADAPTER

## **Additional Information**

| Manufacturer   | OTHER                            |
|----------------|----------------------------------|
| Location       | Barrie (Used/Restored parts), ON |
| Length         | 20                               |
| Height         | 8                                |
| Inventory Type | Used / Surplus                   |
| Seller         | Toromont Cat                     |

## Certifications

### **Payment details**

At the time of purchase, a \$500 deposit per equipment will be charged to your credit card.

Once the deposit is processed, you will receive an email that confirms your equipment is reserved and you will get detailed instructions on how to finalize your equipment purchase. A seller representative will contact you w