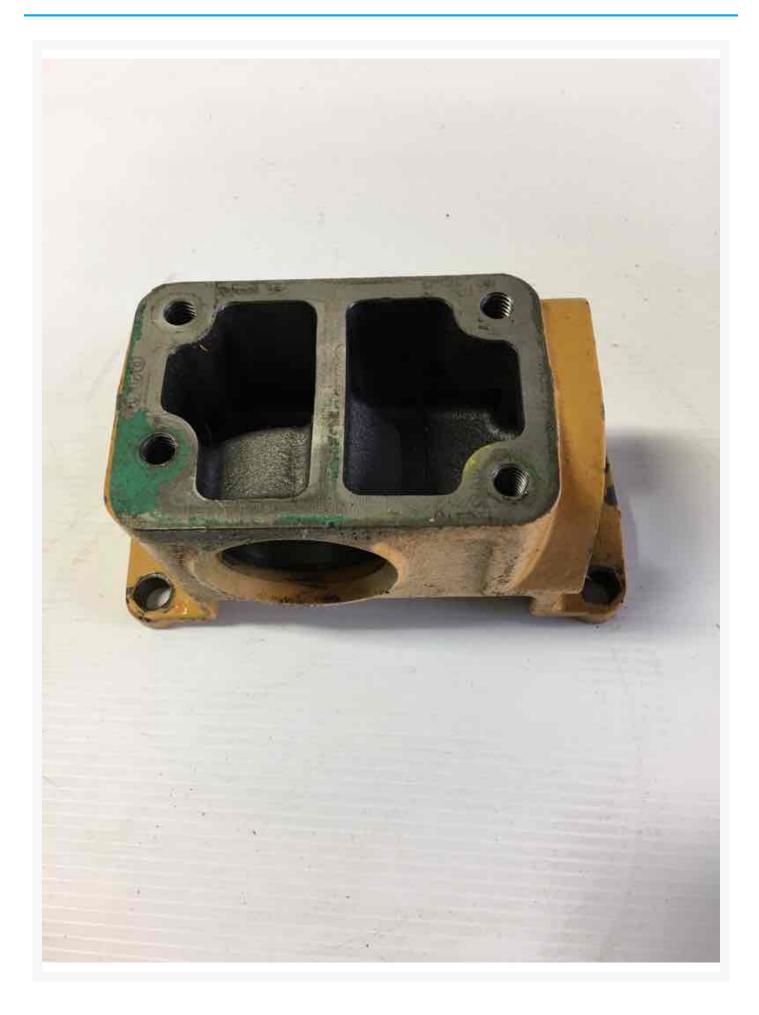

Used Pump 4N0827 ADAPTER





# Pump 4N0827 ADAPTER

\$146.08 USD\*

USD price is for information only. Payment on the site is in Canadian dollars

\$203.56 CAD

# Images









# Description

ADAPTER

## **Additional Information**

| Manufacturer   | OTHER                            |
|----------------|----------------------------------|
| Location       | Barrie (Used/Restored parts), ON |
| Length         | 20                               |
| Height         | 8                                |
| Inventory Type | Used / Surplus                   |
| Seller         | Toromont Cat                     |

## Certifications

### **Payment details**

At the time of purchase, a \$500 deposit per equipment will be charged to your credit card.

Once the deposit is processed, you will receive an email that confirms your equipment is reserved and you will get detailed instructions on how to finalize your equipment purchase. A seller representative will contact you