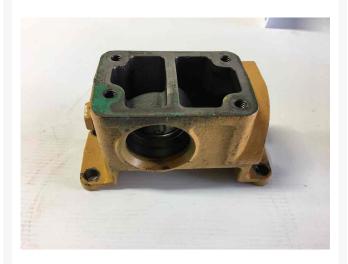

Used Pump 4N0827 ADAPTER





# Pump 4N0827 ADAPTER

\$146.08 USD\*

USD price is for information only. Payment on the site is in Canadian dollars

\$203.56 CAD

# Images









# Description

ADAPTER

## **Additional Information**

| Manufacturer   | OTHER                            |
|----------------|----------------------------------|
| Location       | Barrie (Used/Restored parts), ON |
| Length         | 20                               |
| Height         | 8                                |
| Inventory Type | Used / Surplus                   |
| Seller         | Toromont Cat                     |

## Certifications

### **Payment details**

At the time of purchase, a \$500 deposit per equipment will be charged to your credit card.

Once the deposit is processed, you will receive an email that confirms your equipment is reserved and you will get detailed instructions on how to finalize your equipment purchase. A seller representative will contact you wit