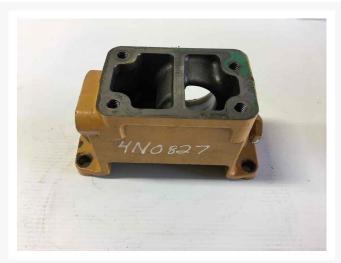

# Pump 4N0827 ADAPTER

\$146.08 USD\*

USD price is for information only. Payment on the site is in Canadian dollars

\$203.56 CAD

# Description

ADAPTER