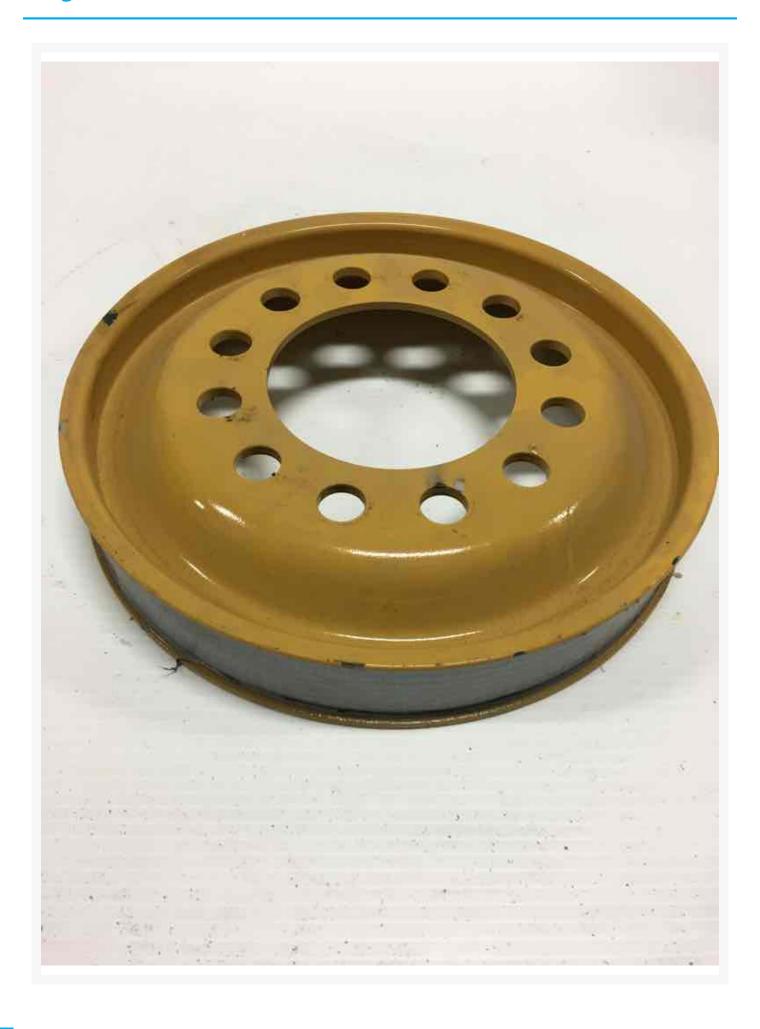

# Description

PULLEY

# **Additional Information**

| Manufacturer   | OTHER                            |
|----------------|----------------------------------|
| Location       | Barrie (Used/Restored parts), ON |
| Length         | 20                               |
| Height         | 4                                |
| Inventory Type | Used / Surplus                   |
| Seller         | Toromont Cat                     |