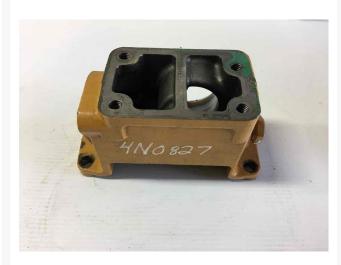

Used Pump 4N0827 ADAPTER





# Pump 4N0827 ADAPTER

#### \$146.08 USD\*

USD price is for information only. Payment on the site is in Canadian dollars

## \$203.56 CAD

#### Images









# Description

ADAPTER

#### **Additional Information**

| Manufacturer   | OTHER                            |
|----------------|----------------------------------|
| Location       | Barrie (Used/Restored parts), ON |
| Length         | 20                               |
| Height         | 8                                |
| Inventory Type | Used / Surplus                   |
| Seller         | Toromont Cat                     |

#### Certifications

#### **Payment details**

At the time of purchase, a \$500 deposit per equipment will be charged to your credit card.

Once the deposit is processed, you will receive an email that confirms your equipment is reserved and you will get detailed instructions on how to finalize your equipment purchase. A seller representative will contact