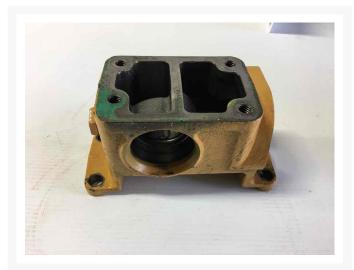

Used Pump 4N0827 ADAPTER





# Pump 4N0827 ADAPTER

#### \$146.08 USD\*

USD price is for information only. Payment on the site is in Canadian dollars

## \$203.56 CAD

#### Images









# Description

ADAPTER

#### **Additional Information**

| Manufacturer   | OTHER                            |
|----------------|----------------------------------|
| Location       | Barrie (Used/Restored parts), ON |
| Length         | 20                               |
| Height         | 8                                |
| Inventory Type | Used / Surplus                   |
| Seller         | Toromont Cat                     |

#### Certifications

#### **Payment details**

At the time of purchase, a \$500 deposit per equipment will be charged to your credit card.

Once the deposit is processed, you will receive an email that confirms your equipment is reserved and you will get detailed instructions on how to finalize your equipment purchase. A seller representative will contact you