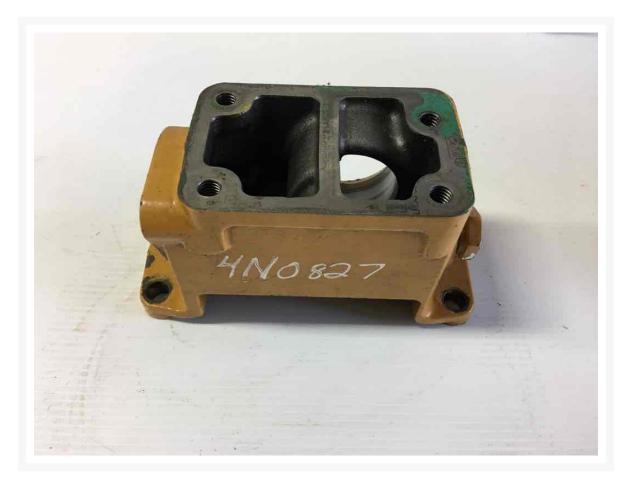

Used Pump 4N0827 ADAPTER





# Pump 4N0827 ADAPTER

#### \$146.08 USD\*

USD price is for information only. Payment on the site is in Canadian dollars

## \$203.56 CAD

#### Images









# Description

ADAPTER

#### **Additional Information**

| Manufacturer   | OTHER                            |
|----------------|----------------------------------|
| Location       | Barrie (Used/Restored parts), ON |
| Length         | 20                               |
| Height         | 8                                |
| Inventory Type | Used / Surplus                   |
| Seller         | Toromont Cat                     |

#### Certifications

#### **Payment details**

At the time of purchase, a \$500 deposit per equipment will be charged to your credit card.

Once the deposit is processed, you will receive an email that confirms your equipment is reserved and you will get detailed instructions on how to finalize your equipment purchase. A seller representative will contac