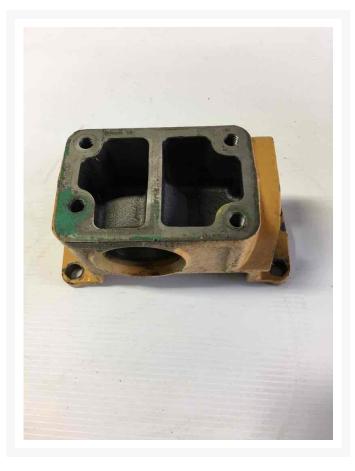

Used Pump 4N0827 ADAPTER





# Pump 4N0827 ADAPTER

#### \$146.08 USD\*

USD price is for information only. Payment on the site is in Canadian dollars

## \$203.56 CAD

#### Images









# Description

ADAPTER

#### **Additional Information**

| Manufacturer   | OTHER                            |
|----------------|----------------------------------|
| Location       | Barrie (Used/Restored parts), ON |
| Length         | 20                               |
| Height         | 8                                |
| Inventory Type | Used / Surplus                   |
| Seller         | Toromont Cat                     |

#### Certifications

#### **Payment details**

At the time of purchase, a \$500 deposit per equipment will be charged to your credit card.

Once the deposit is processed, you will receive an email that confirms your equipment is reserved and you will get detailed instructions on how to finalize your equipment purchase. A seller representative will contact yo