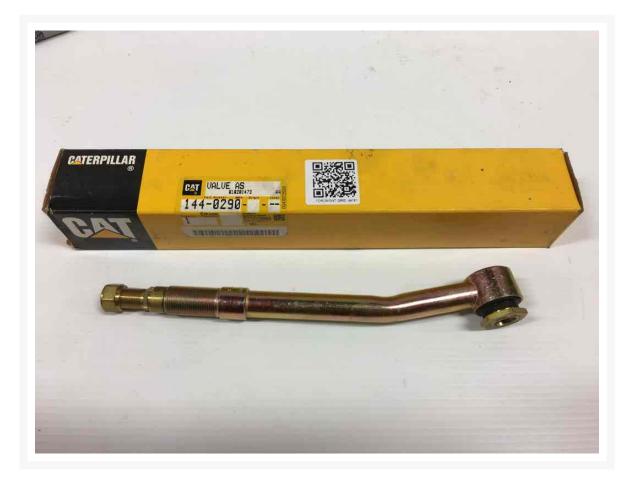

Used Rim 1440290 VALVE AS





# **Rim 1440290 VALVE AS**

#### \$33.64 USD\*

USD price is for information only. Payment on the site is in Canadian dollars

\$46.88 CAD

#### Images



1



### Description

VALVE AS

## **Additional Information**

| Manufacturer   | OTHER                            |
|----------------|----------------------------------|
| Location       | Barrie (Used/Restored parts), ON |
| Length         | 30                               |
| Height         | 4                                |
| Inventory Type | Used / Surplus                   |
| Seller         | Toromont Cat                     |

## Certifications

#### **Payment details**

At the time of purchase, a \$500 deposit per equipment will be charged to your credit card.

Once the deposit is processed, you will receive an email that confirms your equipment is reserved and you will get detailed instructions on how to finalize your equipment purchase. A seller representative will contact