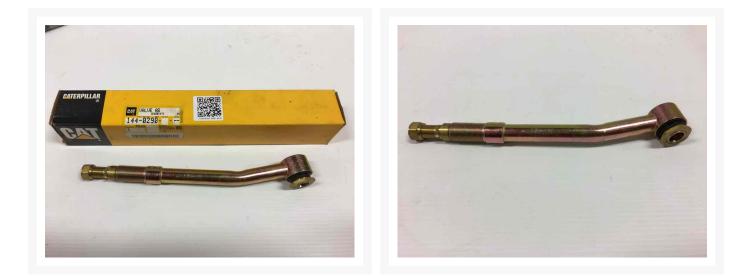

Used Rim 1440290 VALVE AS





# **Rim 1440290 VALVE AS**

#### \$33.64 USD\*

USD price is for information only. Payment on the site is in Canadian dollars

\$46.88 CAD

#### Images



1



### Description

VALVE AS

## **Additional Information**

| Manufacturer   | OTHER                            |
|----------------|----------------------------------|
| Location       | Barrie (Used/Restored parts), ON |
| Length         | 30                               |
| Height         | 4                                |
| Inventory Type | Used / Surplus                   |
| Seller         | Toromont Cat                     |

## Certifications

#### **Payment details**

At the time of purchase, a \$500 deposit per equipment will be charged to your credit card.

Once the deposit is processed, you will receive an email that confirms your equipment is reserved and you will get detailed instructions on how to finalize your equipment purchase. A seller representative will contact

you