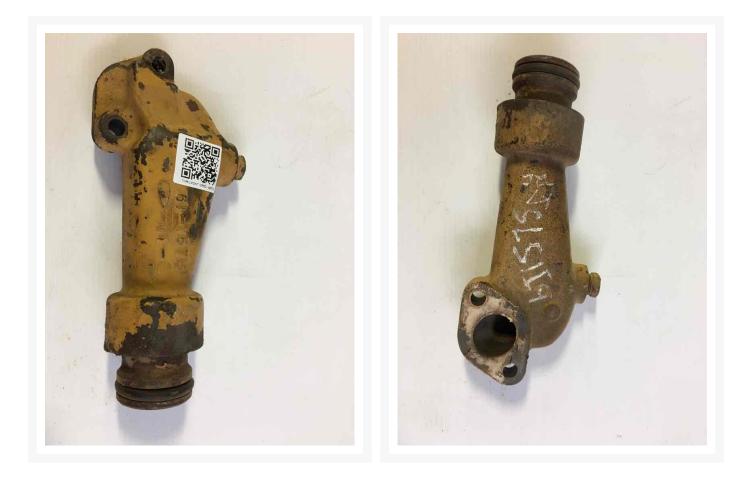

Used Pump 6I1575 ELBOW





# Pump 6I1575 ELBOW

\$62.86 USD\*

USD price is for information only. Payment on the site is in Canadian dollars

\$87.60 CAD

## Images





# Description

ELBOW

# **Additional Information**

| Manufacturer   | OTHER                            |
|----------------|----------------------------------|
| Location       | Barrie (Used/Restored parts), ON |
| Length         | 19                               |
| Height         | 6                                |
| Inventory Type | Used / Surplus                   |
| Seller         | Toromont Cat                     |

### **Payment details**

At the time of purchase, a \$500 deposit per equipment will be charged to your credit card.

Once the deposit is processed, you will receive an email that confirms your equipment is reserved and you will get detailed instructions on how to finalize your equipment purchase. A seller representative will contact you within one (1) business day