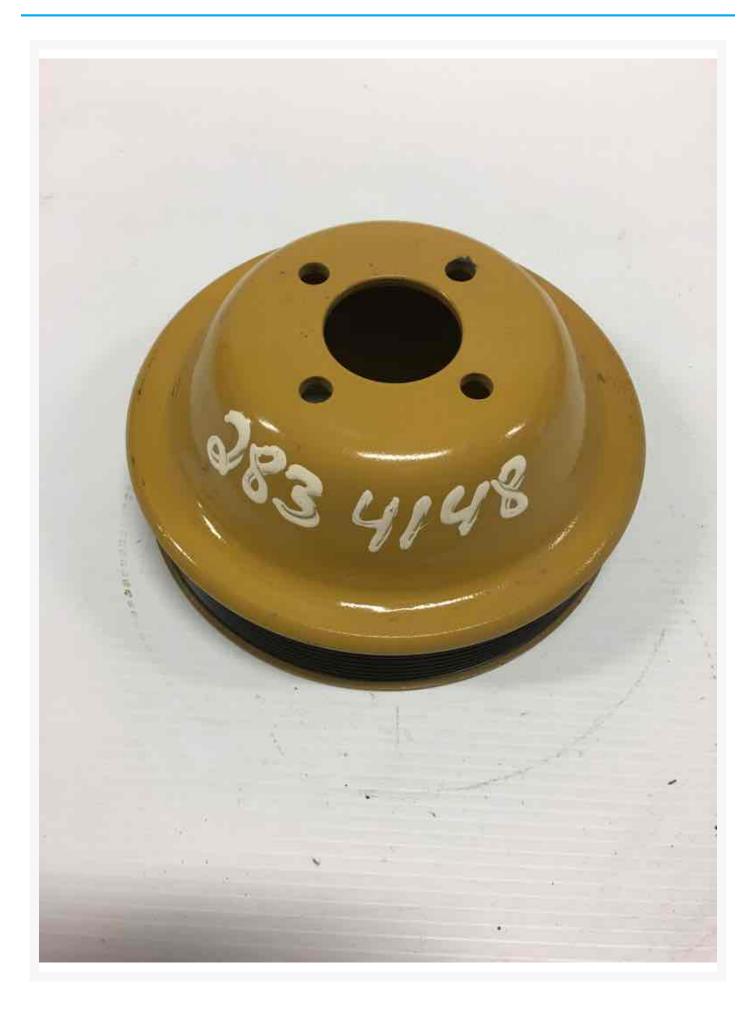

Used Part 2834148 PULLEY





# **Part 2834148 PULLEY**

\$59.49 USD\*

USD price is for information only. Payment on the site is in Canadian dollars

\$82.90 CAD

# Images





# Description

PULLEY

# **Additional Information**

| Manufacturer   | OTHER                            |
|----------------|----------------------------------|
| Location       | Barrie (Used/Restored parts), ON |
| Length         | 16                               |
| Height         | 16                               |
| Inventory Type | Used / Surplus                   |
| Seller         | Toromont Cat                     |

### **Payment details**

At the time of purchase, a \$500 deposit per equipment will be charged to your credit card.

Once the deposit is processed, you will receive an email that confirms your equipment is reserved and you will get detailed instructions on how to finalize your equipment purchase. A seller representative will contact you within one (1) business