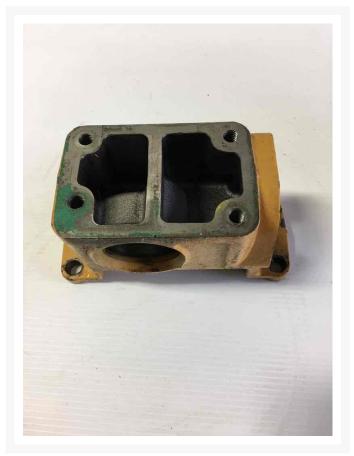

Used Pump 4N0827 ADAPTER





# Pump 4N0827 ADAPTER

## \$203.56 CAD

#### Images









## Description

ADAPTER

#### **Additional Information**

| Manufacturer   | OTHER                            |
|----------------|----------------------------------|
| Location       | Barrie (Used/Restored parts), ON |
| Length         | 20                               |
| Height         | 8                                |
| Inventory Type | Used / Surplus                   |
| Seller         | Toromont CAT                     |

#### Certifications

#### **Payment details**

At the time of purchase, a \$500 deposit per equipment will be charged to your credit card.

Once the deposit is processed, you will receive an email that confirms your equipment is reserved and you will get detailed instructions on how to finalize your equipment purchase. A seller representative will contact you