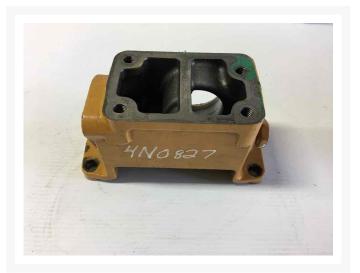

Used Pump 4N0827 ADAPTER





# Pump 4N0827 ADAPTER

## \$203.56 CAD

#### Images









## Description

ADAPTER

#### **Additional Information**

| Manufacturer   | OTHER                            |
|----------------|----------------------------------|
| Location       | Barrie (Used/Restored parts), ON |
| Length         | 20                               |
| Height         | 8                                |
| Inventory Type | Used / Surplus                   |
| Seller         | Toromont CAT                     |

#### Certifications

#### **Payment details**

At the time of purchase, a \$500 deposit per equipment will be charged to your credit card.

Once the deposit is processed, you will receive an email that confirms your equipment is reserved and you will get detailed instructions on how to finalize your equipment purchase. A seller representative will contact y