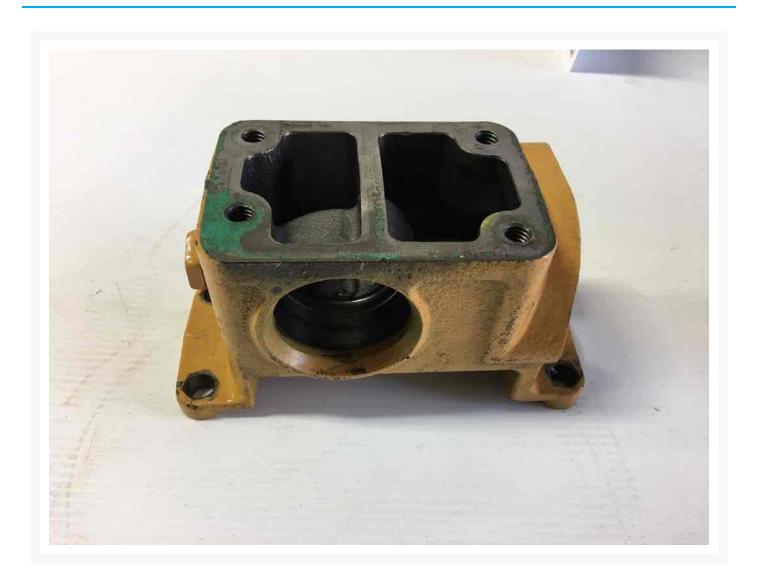

Used Pump 4N0827 ADAPTER





# Pump 4N0827 ADAPTER

## \$203.56 CAD

#### Images









## Description

ADAPTER

#### **Additional Information**

| Manufacturer   | OTHER                            |
|----------------|----------------------------------|
| Location       | Barrie (Used/Restored parts), ON |
| Length         | 20                               |
| Height         | 8                                |
| Inventory Type | Used / Surplus                   |
| Seller         | Toromont CAT                     |

#### Certifications

#### **Payment details**

At the time of purchase, a \$500 deposit per equipment will be charged to your credit card.

Once the deposit is processed, you will receive an email that confirms your equipment is reserved and you will get detailed instructions on how to finalize your equipment purchase. A seller representative will conta