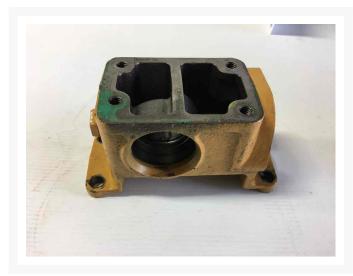

Used Pump 4N0827 ADAPTER





# Pump 4N0827 ADAPTER

## \$203.56 CAD

#### Images









## Description

ADAPTER

#### **Additional Information**

| Manufacturer   | OTHER                            |
|----------------|----------------------------------|
| Location       | Barrie (Used/Restored parts), ON |
| Length         | 20                               |
| Height         | 8                                |
| Inventory Type | Used / Surplus                   |
| Seller         | Toromont CAT                     |

#### Certifications

#### **Payment details**

At the time of purchase, a \$500 deposit per equipment will be charged to your credit card.

Once the deposit is processed, you will receive an email that confirms your equipment is reserved and you will get detailed instructions on how to finalize your equipment purchase. A seller representative will contact