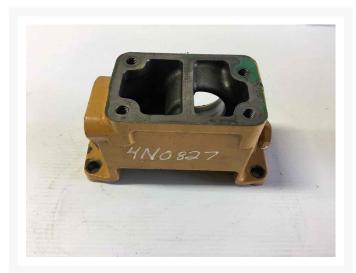

Used Pump 4N0827 ADAPTER





# Pump 4N0827 ADAPTER

## \$203.56 CAD

#### Images









## Description

ADAPTER

#### **Additional Information**

| Manufacturer   | OTHER                            |
|----------------|----------------------------------|
| Location       | Barrie (Used/Restored parts), ON |
| Length         | 20                               |
| Height         | 8                                |
| Inventory Type | Used / Surplus                   |
| Seller         | Toromont CAT                     |

#### Certifications

#### **Payment details**

At the time of purchase, a \$500 deposit per equipment will be charged to your credit card.

Once the deposit is processed, you will receive an email that confirms your equipment is reserved and you will get detailed instructions on how to finalize your equipment purchase. A seller representative will contact you