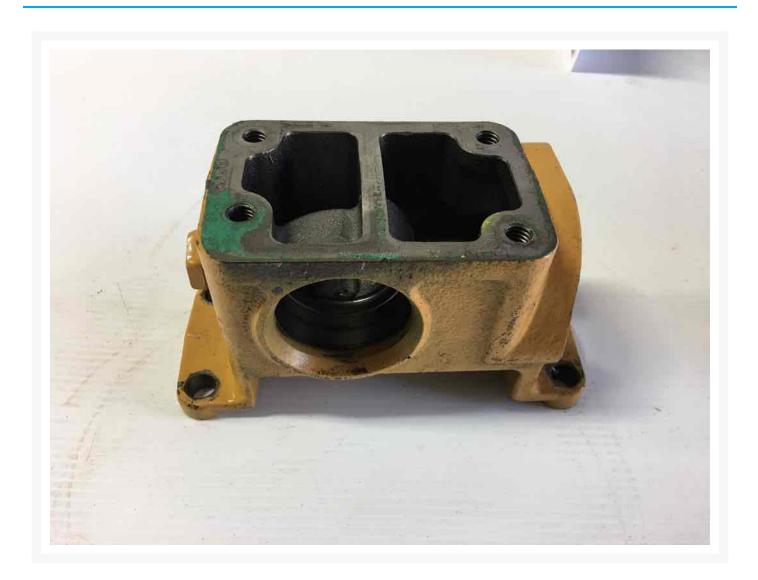

Used Pump 4N0827 ADAPTER





# Pump 4N0827 ADAPTER

## \$203.56 CAD

#### Images









## Description

ADAPTER

#### **Additional Information**

| Manufacturer   | OTHER                            |
|----------------|----------------------------------|
| Location       | Barrie (Used/Restored parts), ON |
| Length         | 20                               |
| Height         | 8                                |
| Inventory Type | Used / Surplus                   |
| Seller         | Toromont CAT                     |

#### Certifications

#### **Payment details**

At the time of purchase, a \$500 deposit per equipment will be charged to your credit card.

Once the deposit is processed, you will receive an email that confirms your equipment is reserved and you will get detailed instructions on how to finalize your equipment purchase. A seller representative will conta