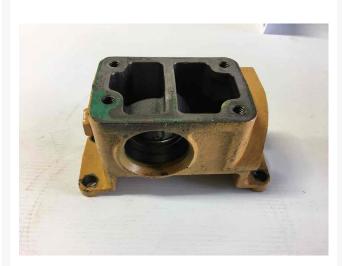

Used Pump 4N0827 ADAPTER





# Pump 4N0827 ADAPTER

## \$203.56 CAD

#### Images









## Description

ADAPTER

#### **Additional Information**

| Manufacturer   | OTHER                            |
|----------------|----------------------------------|
| Location       | Barrie (Used/Restored parts), ON |
| Length         | 20                               |
| Height         | 8                                |
| Inventory Type | Used / Surplus                   |
| Seller         | Toromont CAT                     |

#### Certifications

#### **Payment details**

At the time of purchase, a \$500 deposit per equipment will be charged to your credit card.

Once the deposit is processed, you will receive an email that confirms your equipment is reserved and you will get detailed instructions on how to finalize your equipment purchase. A seller representative will contact