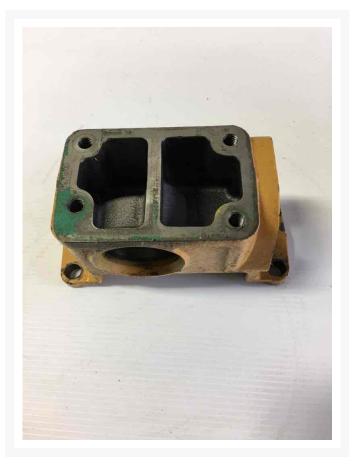

Used Pump 4N0827 ADAPTER





# Pump 4N0827 ADAPTER

## \$203.56 CAD

#### Images









## Description

ADAPTER

#### **Additional Information**

| Manufacturer   | OTHER                            |
|----------------|----------------------------------|
| Location       | Barrie (Used/Restored parts), ON |
| Length         | 20                               |
| Height         | 8                                |
| Inventory Type | Used / Surplus                   |
| Seller         | Toromont CAT                     |

#### Certifications

#### **Payment details**

At the time of purchase, a \$500 deposit per equipment will be charged to your credit card.

Once the deposit is processed, you will receive an email that confirms your equipment is reserved and you will get detailed instructions on how to finalize your equipment purchase. A seller representative will contact y