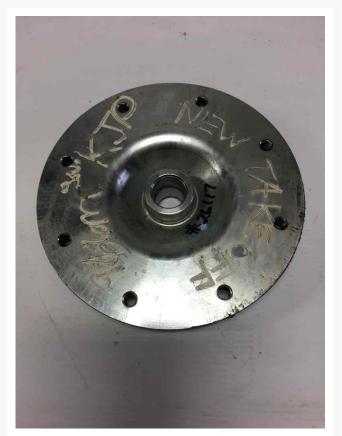

# **Part 1927356 ADAPTER**

\$580.44 USD\*

USD price is for information only. Payment on the site is in Canadian dollars

\$808.85 CAD

## **Description**

ADAPTER

## **Additional Information**

| Manufacturer   | OTHER                            |
|----------------|----------------------------------|
| Location       | Barrie (Used/Restored parts), ON |
| Length         | 19                               |
| Height         | 3                                |
| Inventory Type | Used / Surplus                   |
| Seller         | Toromont Cat                     |