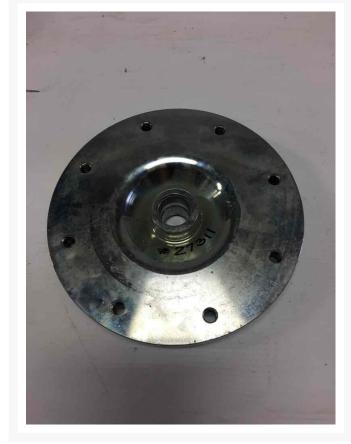

# **Description**

**ADAPTER** 

### **Additional Information**

| Manufacturer   | OTHER                            |
|----------------|----------------------------------|
| Location       | Barrie (Used/Restored parts), ON |
| Length         | 19                               |
| Height         | 3                                |
| Inventory Type | Used / Surplus                   |
| Seller         | Toromont Cat                     |