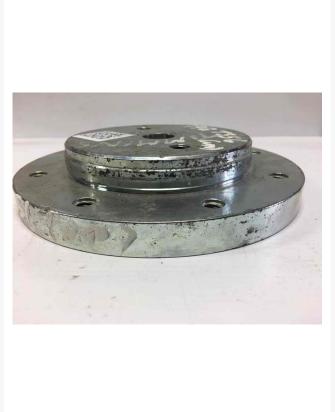

# **Description**

**ADAPTER** 

### **Additional Information**

| Manufacturer   | OTHER                            |
|----------------|----------------------------------|
| Location       | Barrie (Used/Restored parts), ON |
| Length         | 19                               |
| Height         | 3                                |
| Inventory Type | Used / Surplus                   |
| Seller         | Toromont Cat                     |