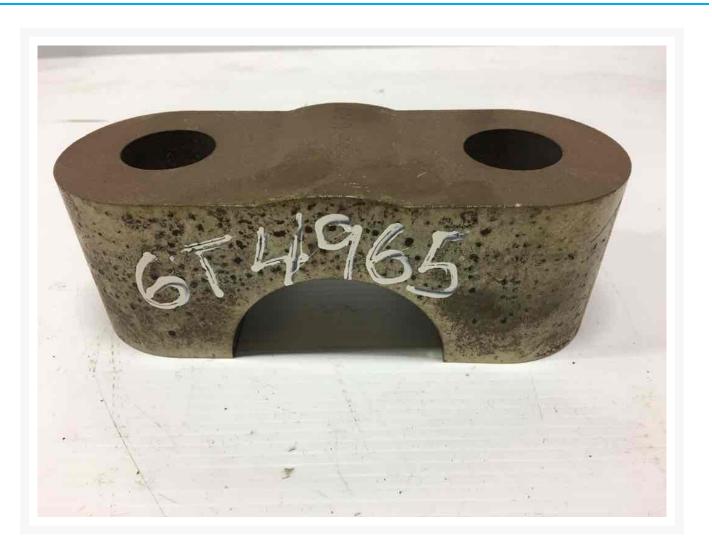

Used Idler 6T4965 CAP - RLR & IDLE





# Idler 6T4965 CAP - RLR & IDLE

\$31.66 CAD

Images









## Description

CAP - RLR & IDLE

#### **Additional Information**

| Manufacturer   | OTHER                            |
|----------------|----------------------------------|
| Location       | Barrie (Used/Restored parts), ON |
| Length         | 17                               |
| Height         | 5                                |
| Inventory Type | Used / Surplus                   |
| Seller         | Toromont CAT                     |

#### Certifications

#### **Payment details**

At the time of purchase, a \$500 deposit per equipment will be charged to your credit card.

Once the deposit is processed, you will receive an email that confirms your equipment is reserved and you will get detailed instructions on how to finalize your equipment purchase. A seller representative w