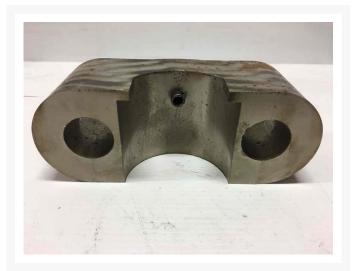

Used Idler 6T4965 CAP - RLR & IDLE





# Idler 6T4965 CAP - RLR & IDLE

\$31.66 CAD

Images









## Description

CAP - RLR & IDLE

#### **Additional Information**

| Manufacturer   | OTHER                            |
|----------------|----------------------------------|
| Location       | Barrie (Used/Restored parts), ON |
| Length         | 17                               |
| Height         | 5                                |
| Inventory Type | Used / Surplus                   |
| Seller         | Toromont CAT                     |

#### Certifications

#### **Payment details**

At the time of purchase, a \$500 deposit per equipment will be charged to your credit card.

Once the deposit is processed, you will receive an email that confirms your equipment is reserved and you will get detailed instructions on how to finalize your equipment purchase. A seller representative will