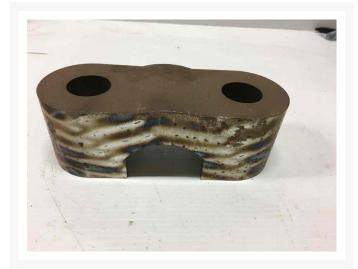

## Description

CAP - RLR & IDLE

#### **Additional Information**

| Manufacturer   | OTHER                            |
|----------------|----------------------------------|
| Location       | Barrie (Used/Restored parts), ON |
| Length         | 17                               |
| Height         | 5                                |
| Inventory Type | Used / Surplus                   |
| Seller         | Toromont CAT                     |