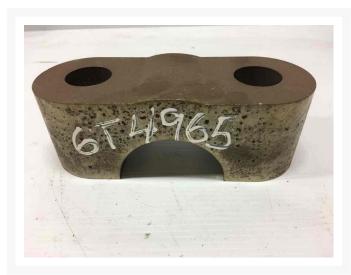

Used Idler 6T4965 CAP - RLR & IDLE





# Idler 6T4965 CAP - RLR & IDLE

\$31.66 CAD

Images









## Description

CAP - RLR & IDLE

#### **Additional Information**

| Manufacturer   | OTHER                            |
|----------------|----------------------------------|
| Location       | Barrie (Used/Restored parts), ON |
| Length         | 17                               |
| Height         | 5                                |
| Inventory Type | Used / Surplus                   |
| Seller         | Toromont CAT                     |

#### Certifications

#### **Payment details**

At the time of purchase, a \$500 deposit per equipment will be charged to your credit card.

Once the deposit is processed, you will receive an email that confirms your equipment is reserved and you will get detailed instructions on how to finalize your equipment purchase. A seller representative wil