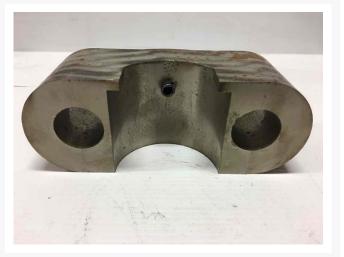

# **Description**

CAP - RLR & IDLE

#### **Additional Information**

| Manufacturer   | OTHER                            |
|----------------|----------------------------------|
| Location       | Barrie (Used/Restored parts), ON |
| Length         | 17                               |
| Height         | 5                                |
| Inventory Type | Used / Surplus                   |
| Seller         | Toromont CAT                     |