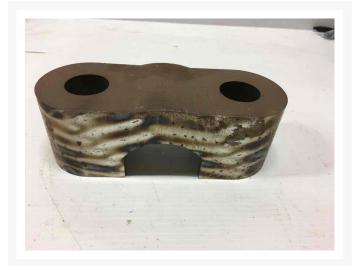

# **Description**

CAP - RLR & IDLE

#### **Additional Information**

| Manufacturer   | OTHER                            |
|----------------|----------------------------------|
| Location       | Barrie (Used/Restored parts), ON |
| Length         | 17                               |
| Height         | 5                                |
| Inventory Type | Used / Surplus                   |
| Seller         | Toromont CAT                     |