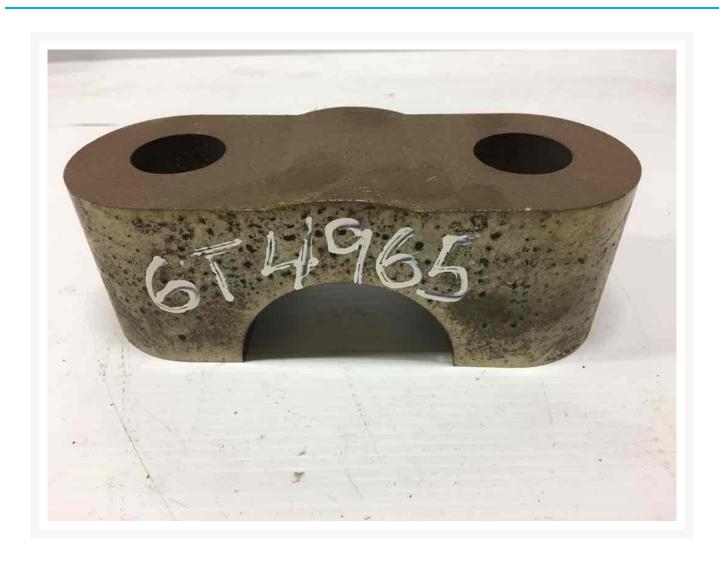

# **Description**

CAP - RLR & IDLE

#### **Additional Information**

| Manufacturer   | OTHER                            |
|----------------|----------------------------------|
| Location       | Barrie (Used/Restored parts), ON |
| Length         | 17                               |
| Height         | 5                                |
| Inventory Type | Used / Surplus                   |
| Seller         | Toromont CAT                     |