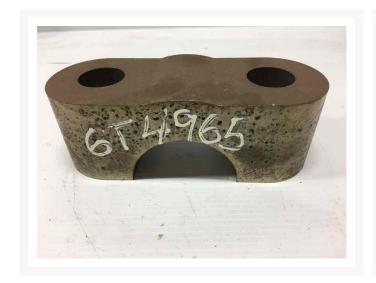

# **Description**

CAP - RLR & IDLE

#### **Additional Information**

| Manufacturer   | OTHER                            |
|----------------|----------------------------------|
| Location       | Barrie (Used/Restored parts), ON |
| Length         | 17                               |
| Height         | 5                                |
| Inventory Type | Used / Surplus                   |
| Seller         | Toromont CAT                     |