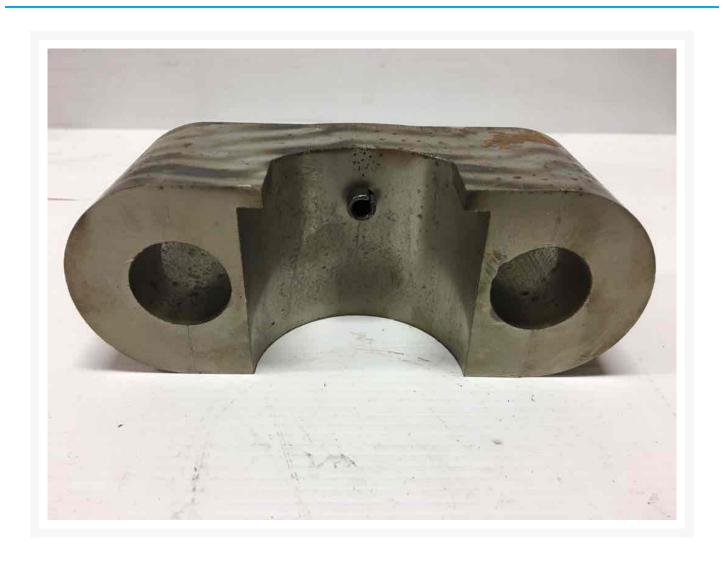

# Idler 6T4965 CAP - RLR & IDLE

\$31.66 CAD

## **Images**









# **Description**

CAP - RLR & IDLE

#### **Additional Information**

| Manufacturer   | OTHER                            |
|----------------|----------------------------------|
| Location       | Barrie (Used/Restored parts), ON |
| Length         | 17                               |
| Height         | 5                                |
| Inventory Type | Used / Surplus                   |
| Seller         | Toromont CAT                     |

#### **Certifications**

#### **Payment details**

At the time of purchase, a \$500 deposit per equipment will be charged to your credit card.

Once the deposit is processed, you will receive an email that confirms your equipment is reserved and you will get detailed instructions on how to finalize your equipment purchase. A seller represent