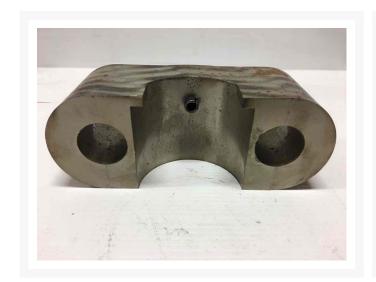

# Idler 6T4965 CAP - RLR & IDLE

\$31.66 CAD

## **Images**









# **Description**

CAP - RLR & IDLE

#### **Additional Information**

| Manufacturer   | OTHER                            |
|----------------|----------------------------------|
| Location       | Barrie (Used/Restored parts), ON |
| Length         | 17                               |
| Height         | 5                                |
| Inventory Type | Used / Surplus                   |
| Seller         | Toromont CAT                     |

#### **Certifications**

#### **Payment details**

At the time of purchase, a \$500 deposit per equipment will be charged to your credit card.

Once the deposit is processed, you will receive an email that confirms your equipment is reserved and you will get detailed instructions on how to finalize your equipment purchase. A seller representat