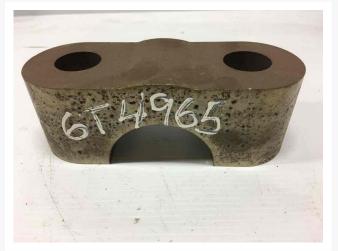

# Idler 6T4965 CAP - RLR & IDLE

\$31.66 CAD

## **Images**









# **Description**

CAP - RLR & IDLE

#### **Additional Information**

| Manufacturer   | OTHER                            |
|----------------|----------------------------------|
| Location       | Barrie (Used/Restored parts), ON |
| Length         | 17                               |
| Height         | 5                                |
| Inventory Type | Used / Surplus                   |
| Seller         | Toromont CAT                     |

#### **Certifications**

#### **Payment details**

At the time of purchase, a \$500 deposit per equipment will be charged to your credit card.

Once the deposit is processed, you will receive an email that confirms your equipment is reserved and you will get detailed instructions on how to finalize your equipment purchase. A seller representativ