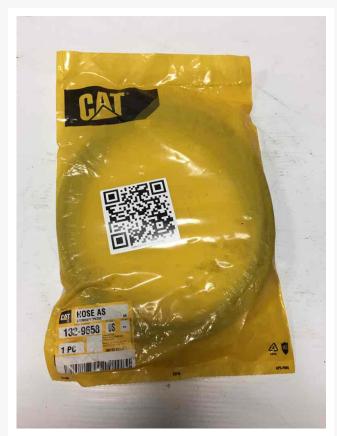

# **Part 1339658 HOSE AS**

\$46.83 USD\*

USD price is for information only. Payment on the site is in Canadian dollars

\$65.26 CAD

## **Description**

HOSE AS

## **Additional Information**

| Manufacturer   | OTHER                            |
|----------------|----------------------------------|
| Location       | Barrie (Used/Restored parts), ON |
| Length         | 30                               |
| Inventory Type | Used / Surplus                   |
| Seller         | Toromont Cat                     |