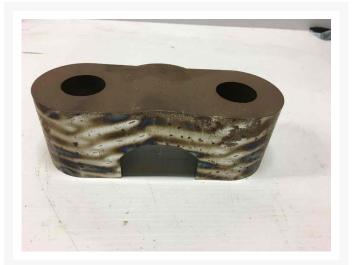

Used Idler 6T4965 CAP - RLR & IDLE





# Idler 6T4965 CAP - RLR & IDLE

\$31.66 CAD

Images









## Description

CAP - RLR & IDLE

#### **Additional Information**

| Manufacturer   | OTHER                            |
|----------------|----------------------------------|
| Location       | Barrie (Used/Restored parts), ON |
| Length         | 17                               |
| Height         | 5                                |
| Inventory Type | Used / Surplus                   |
| Seller         | Toromont CAT                     |

#### Certifications

#### **Payment details**

At the time of purchase, a \$500 deposit per equipment will be charged to your credit card.

Once the deposit is processed, you will receive an email that confirms your equipment is reserved and you will get detailed instructions on how to finalize your equipment purchase. A seller representative will