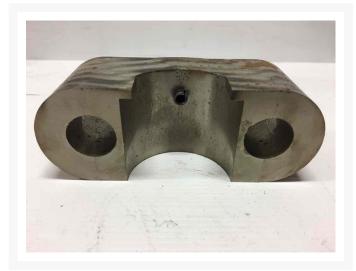

Used Idler 6T4965 CAP - RLR & IDLE





# Idler 6T4965 CAP - RLR & IDLE

\$31.66 CAD

Images









## Description

CAP - RLR & IDLE

#### **Additional Information**

| Manufacturer   | OTHER                            |
|----------------|----------------------------------|
| Location       | Barrie (Used/Restored parts), ON |
| Length         | 17                               |
| Height         | 5                                |
| Inventory Type | Used / Surplus                   |
| Seller         | Toromont CAT                     |

#### Certifications

#### **Payment details**

At the time of purchase, a \$500 deposit per equipment will be charged to your credit card.

Once the deposit is processed, you will receive an email that confirms your equipment is reserved and you will get detailed instructions on how to finalize your equipment purchase. A seller representative will co