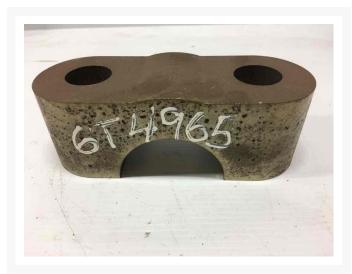

Used Idler 6T4965 CAP - RLR & IDLE





# Idler 6T4965 CAP - RLR & IDLE

\$31.66 CAD

Images









## Description

CAP - RLR & IDLE

#### **Additional Information**

| Manufacturer   | OTHER                            |
|----------------|----------------------------------|
| Location       | Barrie (Used/Restored parts), ON |
| Length         | 17                               |
| Height         | 5                                |
| Inventory Type | Used / Surplus                   |
| Seller         | Toromont CAT                     |

#### Certifications

#### **Payment details**

At the time of purchase, a \$500 deposit per equipment will be charged to your credit card.

Once the deposit is processed, you will receive an email that confirms your equipment is reserved and you will get detailed instructions on how to finalize your equipment purchase. A seller representative wil