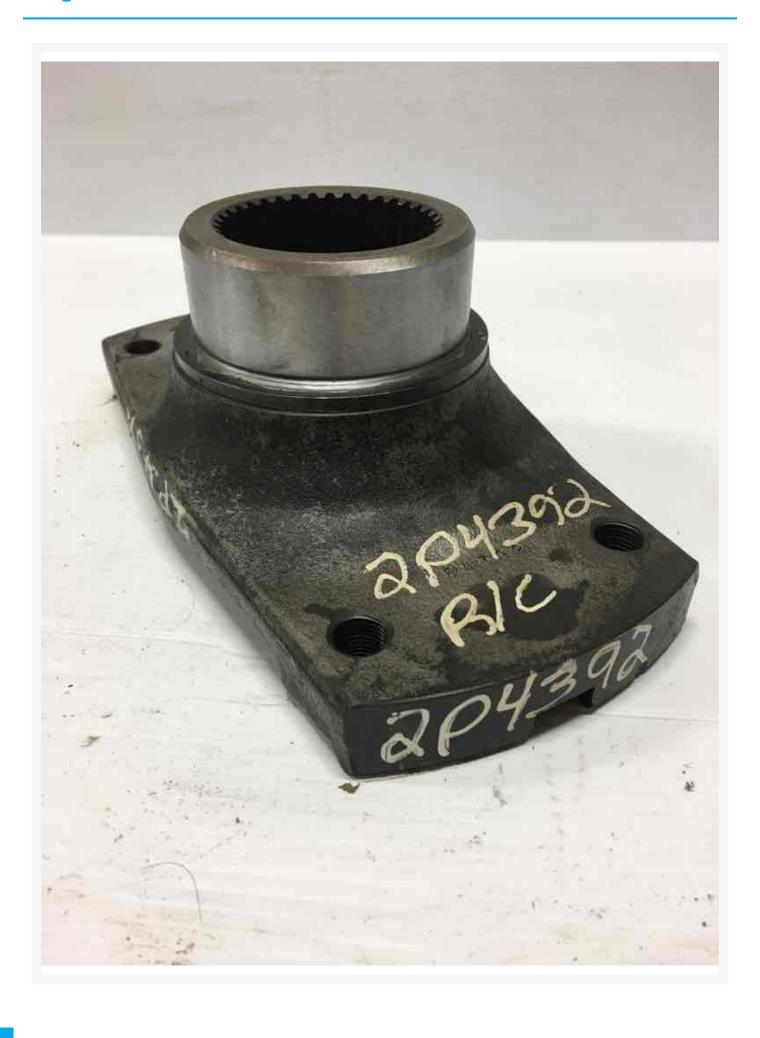

# **Axles 2P4392 YOKE**

\$398.27 USD\*

USD price is for information only. Payment on the site is in Canadian dollars

\$554.99 CAD

# **Description**

YOKE