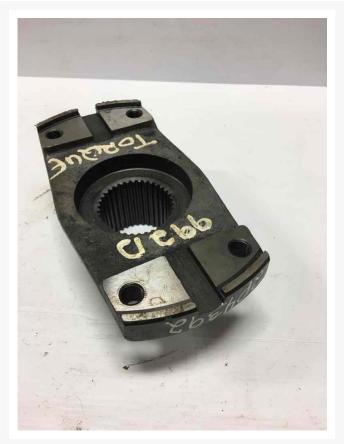

# **Axles 2P4392 YOKE**

\$398.27 USD\*

USD price is for information only. Payment on the site is in Canadian dollars

\$554.99 CAD

# **Description**

YOKE

# **Additional Information**

| Manufacturer   | OTHER                            |
|----------------|----------------------------------|
| Location       | Barrie (Used/Restored parts), ON |
| Length         | 22                               |
| Height         | 8                                |
| Inventory Type | Used / Surplus                   |
| Seller         | Toromont Cat                     |