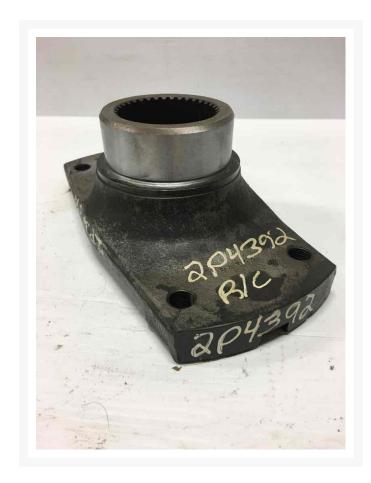

# **Axles 2P4392 YOKE**

\$398.27 USD\*

USD price is for information only. Payment on the site is in Canadian dollars

\$554.99 CAD

# **Description**

YOKE