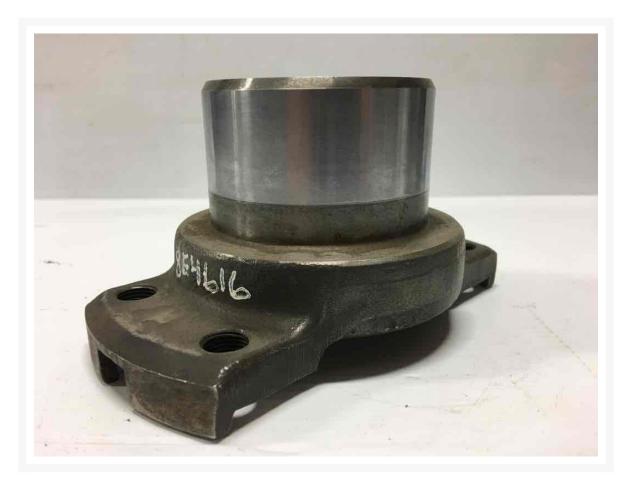

## Description

YOKE A

# **Additional Information**

| Manufacturer   | OTHER                            |
|----------------|----------------------------------|
| Location       | Barrie (Used/Restored parts), ON |
| Length         | 16                               |
| Height         | 11                               |
| Inventory Type | Used / Surplus                   |
| Seller         | Toromont Cat                     |