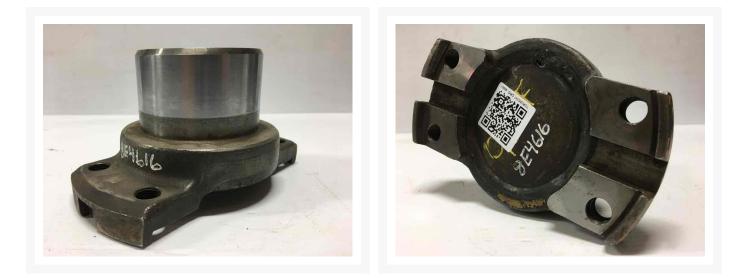

## Description

YOKE A

# **Additional Information**

| Manufacturer   | OTHER                            |
|----------------|----------------------------------|
| Location       | Barrie (Used/Restored parts), ON |
| Length         | 16                               |
| Height         | 11                               |
| Inventory Type | Used / Surplus                   |
| Seller         | Toromont Cat                     |