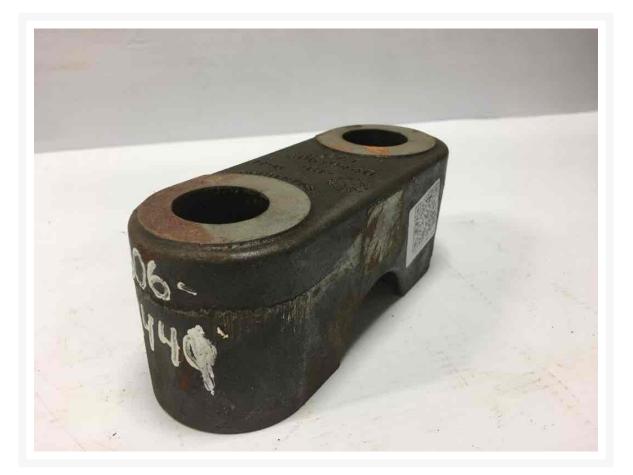

Used Idler 3069441 CAP AS





# Idler 3069441 CAP AS

#### \$61.59 USD\*

USD price is for information only. Payment on the site is in Canadian dollars

\$85.82 CAD

# Images





# Description

CAP AS

# **Additional Information**

| Manufacturer   | OTHER                            |
|----------------|----------------------------------|
| Location       | Barrie (Used/Restored parts), ON |
| Length         | 20                               |
| Height         | 8                                |
| Inventory Type | Used / Surplus                   |
| Seller         | Toromont Cat                     |

# Certifications

## **Payment details**

At the time of purchase, a \$500 deposit per equipment will be charged to your credit card.

Once the deposit is processed, you will receive an email that confirms your equipment is reserved and you will get detailed instructions on how to finalize your equipment purchase. A seller representative will contact

you within