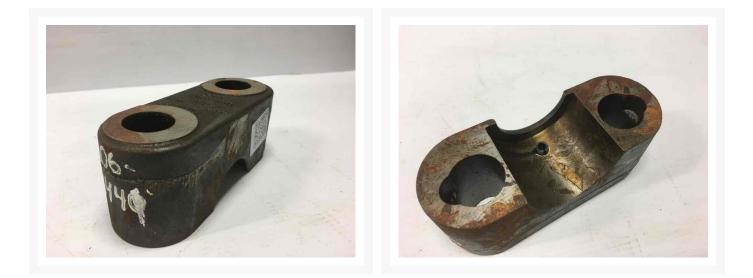

Used Idler 3069441 CAP AS





# Idler 3069441 CAP AS

#### \$61.59 USD\*

USD price is for information only. Payment on the site is in Canadian dollars

\$85.82 CAD

# Images





# Description

CAP AS

# **Additional Information**

| Manufacturer   | OTHER                            |
|----------------|----------------------------------|
| Location       | Barrie (Used/Restored parts), ON |
| Length         | 20                               |
| Height         | 8                                |
| Inventory Type | Used / Surplus                   |
| Seller         | Toromont Cat                     |

# Certifications

## **Payment details**

At the time of purchase, a \$500 deposit per equipment will be charged to your credit card.

Once the deposit is processed, you will receive an email that confirms your equipment is reserved and you will get detailed instructions on how to finalize your equipment purchase. A seller representative will contact

you within o