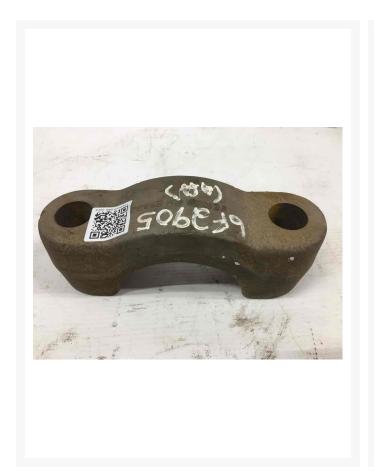

## **Description**

CAP

## **Additional Information**

| Manufacturer   | OTHER                            |
|----------------|----------------------------------|
| Location       | Barrie (Used/Restored parts), ON |
| Length         | 21                               |
| Height         | 6                                |
| Inventory Type | Used / Surplus                   |
| Seller         | Toromont Cat                     |