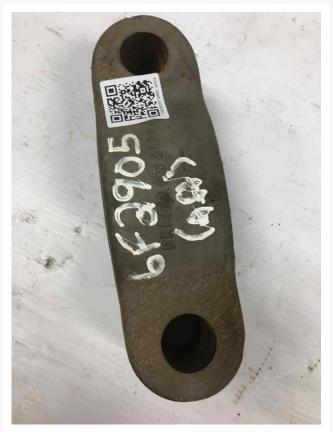

## **Description**

CAP

## **Additional Information**

| Manufacturer   | OTHER                            |
|----------------|----------------------------------|
| Location       | Barrie (Used/Restored parts), ON |
| Length         | 21                               |
| Height         | 6                                |
| Inventory Type | Used / Surplus                   |
| Seller         | Toromont Cat                     |