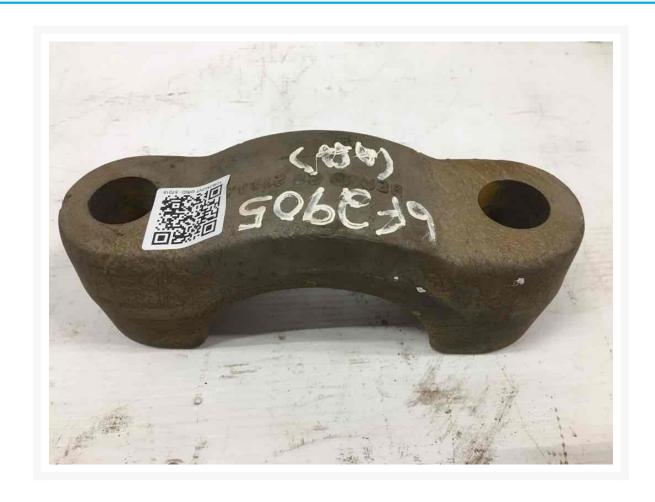

## **Description**

CAP

## **Additional Information**

| Manufacturer   | OTHER                            |
|----------------|----------------------------------|
| Location       | Barrie (Used/Restored parts), ON |
| Length         | 21                               |
| Height         | 6                                |
| Inventory Type | Used / Surplus                   |
| Seller         | Toromont Cat                     |