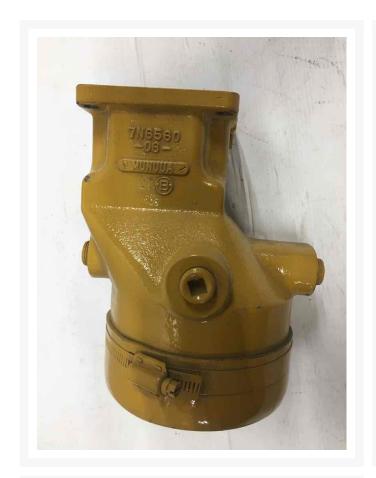

# Part 7N6560 ADAPTER

\$546.93 USD\*

USD price is for information only. Payment on the site is in Canadian dollars

\$762.14 CAD

## **Description**

ADAPTER

#### **Additional Information**

| Manufacturer   | OTHER                            |
|----------------|----------------------------------|
| Mariuracturer  | OTHER                            |
| Location       | Barrie (Used/Restored parts), ON |
| Length         | 20                               |
| Height         | 26                               |
| Inventory Type | Used / Surplus                   |
| Seller         | Toromont Cat                     |