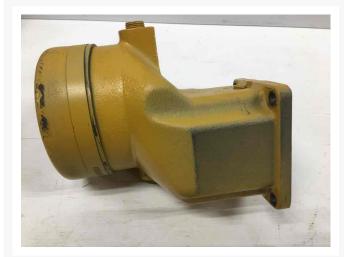

# Part 7N6560 ADAPTER

\$546.93 USD\*

USD price is for information only. Payment on the site is in Canadian dollars

\$762.14 CAD

## **Description**

ADAPTER

#### **Additional Information**

| Manufacturer   | OTHER                            |
|----------------|----------------------------------|
| Mariuracturer  | OTHER                            |
| Location       | Barrie (Used/Restored parts), ON |
| Length         | 20                               |
| Height         | 26                               |
| Inventory Type | Used / Surplus                   |
| Seller         | Toromont Cat                     |