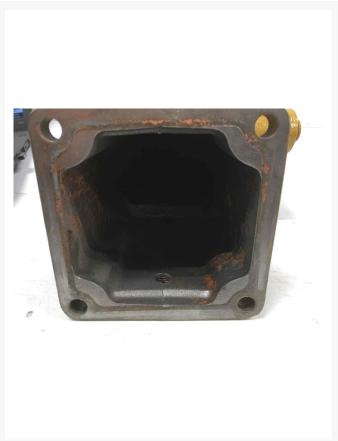

# Part 7N6560 ADAPTER

\$546.93 USD\*

USD price is for information only. Payment on the site is in Canadian dollars

\$762.14 CAD

## **Description**

ADAPTER

#### **Additional Information**

| Manufacturer   | OTHER                            |
|----------------|----------------------------------|
| Mariuracturer  | OTHER                            |
| Location       | Barrie (Used/Restored parts), ON |
| Length         | 20                               |
| Height         | 26                               |
| Inventory Type | Used / Surplus                   |
| Seller         | Toromont Cat                     |