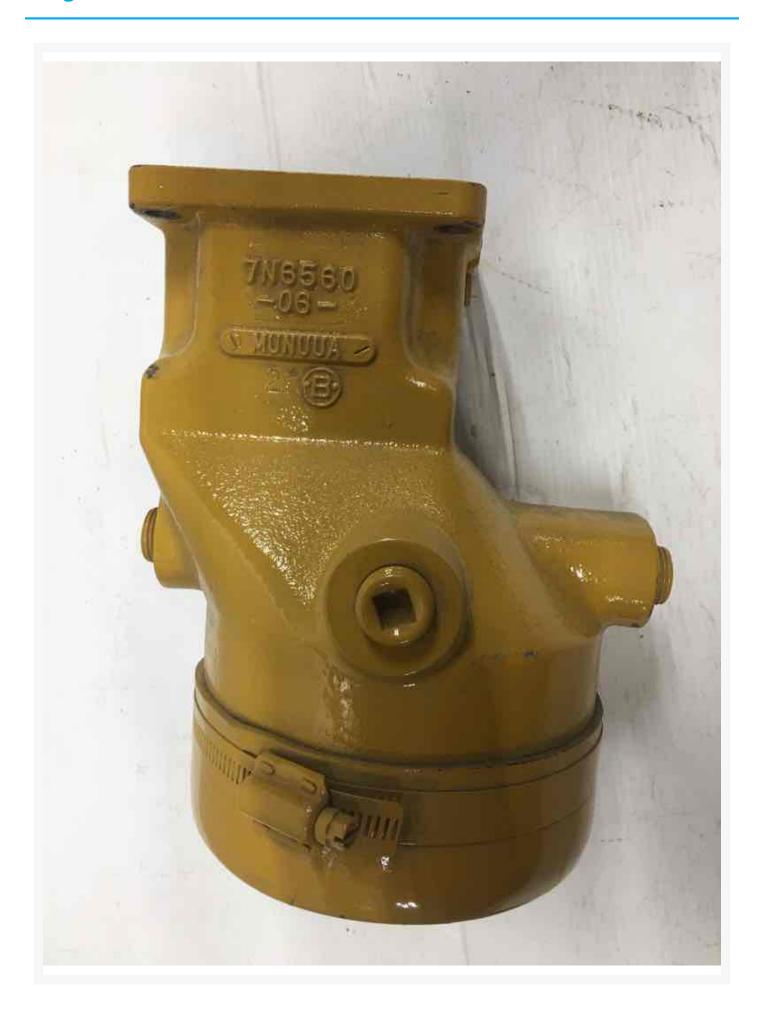

# Part 7N6560 ADAPTER

\$546.93 USD\*

USD price is for information only. Payment on the site is in Canadian dollars

\$762.14 CAD

## **Description**

ADAPTER

#### **Additional Information**

| Manufacturer   | OTHER                            |
|----------------|----------------------------------|
| Mariuracturer  | OTHER                            |
| Location       | Barrie (Used/Restored parts), ON |
| Length         | 20                               |
| Height         | 26                               |
| Inventory Type | Used / Surplus                   |
| Seller         | Toromont Cat                     |