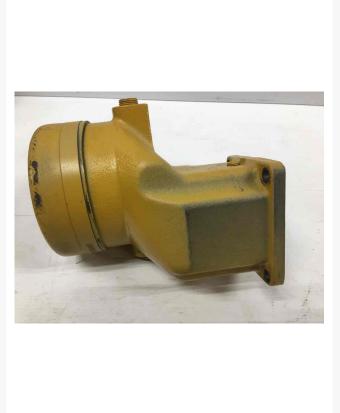

## **Description**

ADAPTER

#### **Additional Information**

| Manufacturer   | OTHER                            |
|----------------|----------------------------------|
| Mariuracturer  | OTHER                            |
| Location       | Barrie (Used/Restored parts), ON |
| Length         | 20                               |
| Height         | 26                               |
| Inventory Type | Used / Surplus                   |
| Seller         | Toromont Cat                     |