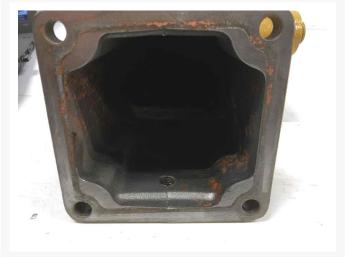

## **Description**

ADAPTER

#### **Additional Information**

| Manufacturer   | OTHER                            |
|----------------|----------------------------------|
| Mariuracturer  | OTHER                            |
| Location       | Barrie (Used/Restored parts), ON |
| Length         | 20                               |
| Height         | 26                               |
| Inventory Type | Used / Surplus                   |
| Seller         | Toromont Cat                     |