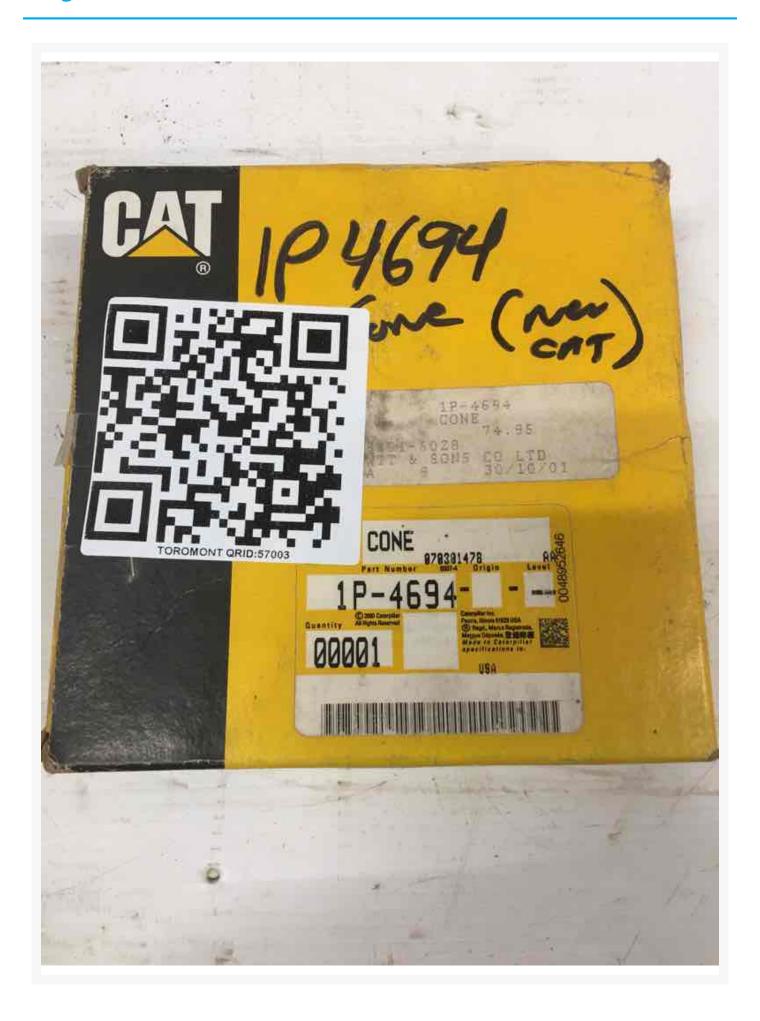

# **Description**

CONE

### **Additional Information**

| Manufacturer   | OTHER                            |
|----------------|----------------------------------|
| Location       | Barrie (Used/Restored parts), ON |
| Length         | 14                               |
| Height         | 4                                |
| Inventory Type | Used / Surplus                   |
| Seller         | Toromont Cat                     |