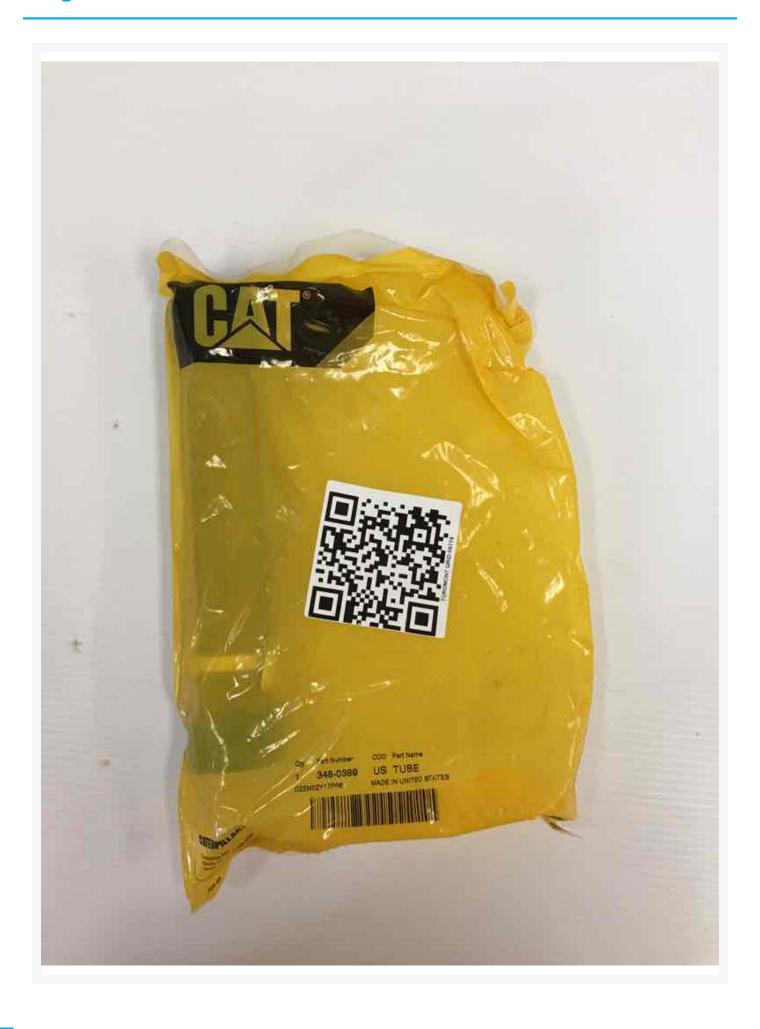

# **Part 3480389 TUBE**

\$82.90 USD\*

USD price is for information only. Payment on the site is in Canadian dollars

\$115.52 CAD

## **Description**

TUBE

## **Additional Information**

| Manufacturer   | OTHER                            |
|----------------|----------------------------------|
| Location       | Barrie (Used/Restored parts), ON |
| Length         | 30                               |
| Inventory Type | Used / Surplus                   |
| Seller         | Toromont Cat                     |