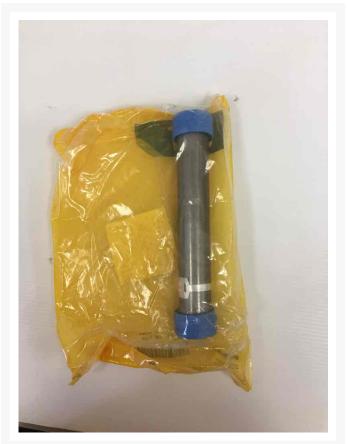

# **Part 3480389 TUBE**

\$82.90 USD\*

USD price is for information only. Payment on the site is in Canadian dollars

\$115.52 CAD

## **Description**

TUBE

## **Additional Information**

| Manufacturer   | OTHER                            |
|----------------|----------------------------------|
| Location       | Barrie (Used/Restored parts), ON |
| Length         | 30                               |
| Inventory Type | Used / Surplus                   |
| Seller         | Toromont Cat                     |