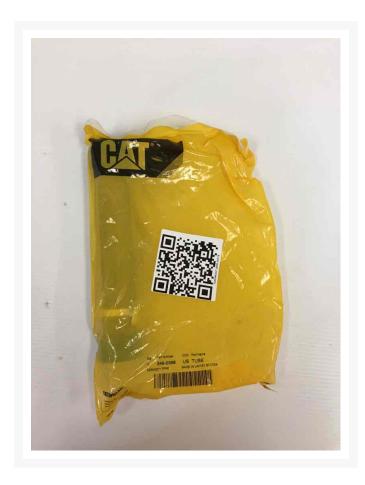

# **Part 3480389 TUBE**

\$82.90 USD\*

USD price is for information only. Payment on the site is in Canadian dollars

\$115.52 CAD

## **Description**

TUBE

## **Additional Information**

| Manufacturer   | OTHER                            |
|----------------|----------------------------------|
| Location       | Barrie (Used/Restored parts), ON |
| Length         | 30                               |
| Inventory Type | Used / Surplus                   |
| Seller         | Toromont Cat                     |