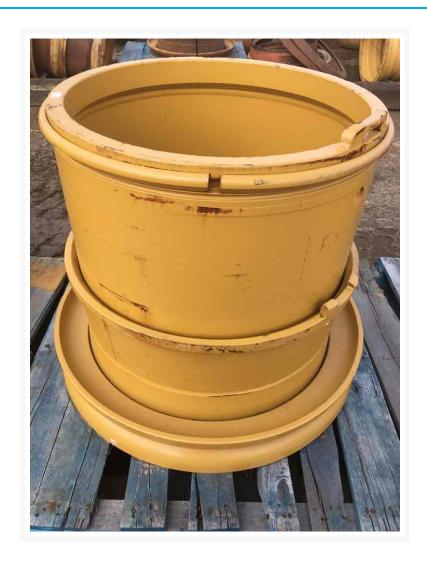

# Rim 1868827 R2900G RIM GP CERT

\$7,737.45 CAD

### **Images**







## **Description**

R2900G RIM GP CERT

### **Additional Information**

| Manufacturer   | OTHER                            |
|----------------|----------------------------------|
| Location       | Barrie (Used/Restored parts), ON |
| Length         | 107                              |
| Height         | 94                               |
| Inventory Type | Used / Surplus                   |
| Seller         | Toromont CAT                     |

#### **Payment details**

At the time of purchase, a \$500 deposit per equipment will be charged to your credit card.

Once the deposit is processed, you will receive an email that confirms your equipment is reserved and you will get detailed instructions on how to finalize your equipment purchase. A seller representative will contact you wi