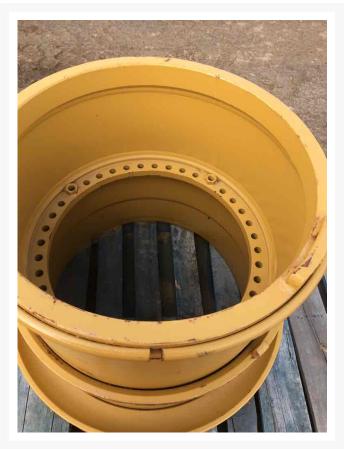

# Rim 1868827 R2900G RIM GP CERT

\$7,737.45 CAD

### **Images**







## **Description**

R2900G RIM GP CERT

### **Additional Information**

| Manufacturer   | OTHER                            |
|----------------|----------------------------------|
| Location       | Barrie (Used/Restored parts), ON |
| Length         | 107                              |
| Height         | 94                               |
| Inventory Type | Used / Surplus                   |
| Seller         | Toromont CAT                     |

#### **Payment details**

At the time of purchase, a \$500 deposit per equipment will be charged to your credit card.

Once the deposit is processed, you will receive an email that confirms your equipment is reserved and you will get detailed instructions on how to finalize your equipment purchase. A seller representative will contact you within