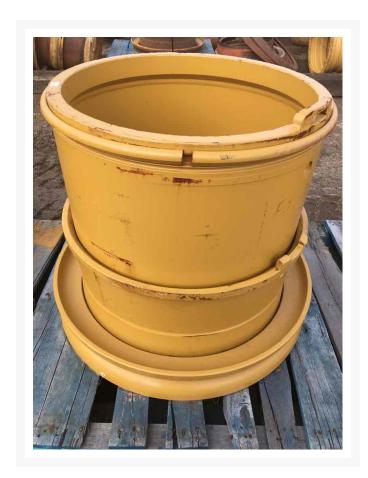

# Rim 1868827 R2900G RIM GP CERT

\$7,737.45 CAD

### **Images**







## **Description**

R2900G RIM GP CERT

### **Additional Information**

| Manufacturer   | OTHER                            |
|----------------|----------------------------------|
| Location       | Barrie (Used/Restored parts), ON |
| Length         | 107                              |
| Height         | 94                               |
| Inventory Type | Used / Surplus                   |
| Seller         | Toromont CAT                     |

#### **Payment details**

At the time of purchase, a \$500 deposit per equipment will be charged to your credit card.

Once the deposit is processed, you will receive an email that confirms your equipment is reserved and you will get detailed instructions on how to finalize your equipment purchase. A seller representative will contact you with