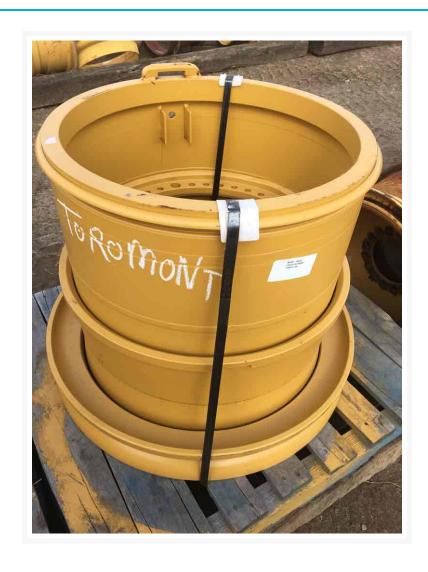

# Rim 1868827 R2900G RIM GP CERT

\$7,737.45 CAD

### **Images**







## **Description**

R2900G RIM GP CERT

### **Additional Information**

| Manufacturer   | OTHER                            |
|----------------|----------------------------------|
| Location       | Barrie (Used/Restored parts), ON |
| Length         | 107                              |
| Height         | 94                               |
| Inventory Type | Used / Surplus                   |
| Seller         | Toromont CAT                     |

#### **Payment details**

At the time of purchase, a \$500 deposit per equipment will be charged to your credit card.

Once the deposit is processed, you will receive an email that confirms your equipment is reserved and you will get detailed instructions on how to finalize your equipment purchase. A seller representative will contact you wi