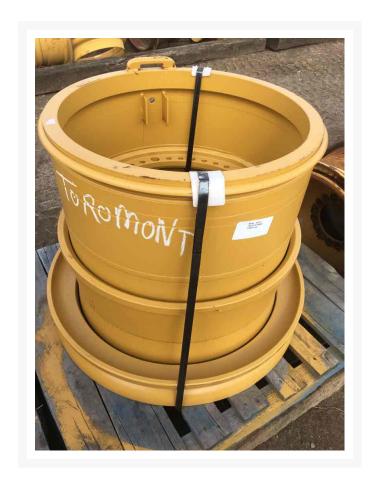

# Rim 1868827 R2900G RIM GP CERT

\$7,737.45 CAD

### **Images**







## **Description**

R2900G RIM GP CERT

### **Additional Information**

| Manufacturer   | OTHER                            |
|----------------|----------------------------------|
| Location       | Barrie (Used/Restored parts), ON |
| Length         | 107                              |
| Height         | 94                               |
| Inventory Type | Used / Surplus                   |
| Seller         | Toromont CAT                     |

#### **Payment details**

At the time of purchase, a \$500 deposit per equipment will be charged to your credit card.

Once the deposit is processed, you will receive an email that confirms your equipment is reserved and you will get detailed instructions on how to finalize your equipment purchase. A seller representative will contact you with