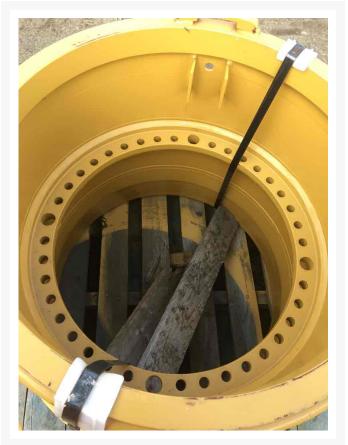

# Rim 1868827 R2900G RIM GP CERT

\$7,737.45 CAD

### **Images**







## **Description**

R2900G RIM GP CERT

### **Additional Information**

| Manufacturer   | OTHER                            |
|----------------|----------------------------------|
| Location       | Barrie (Used/Restored parts), ON |
| Length         | 107                              |
| Height         | 94                               |
| Inventory Type | Used / Surplus                   |
| Seller         | Toromont CAT                     |

#### **Payment details**

At the time of purchase, a \$500 deposit per equipment will be charged to your credit card.

Once the deposit is processed, you will receive an email that confirms your equipment is reserved and you will get detailed instructions on how to finalize your equipment purchase. A seller representative will contact you within