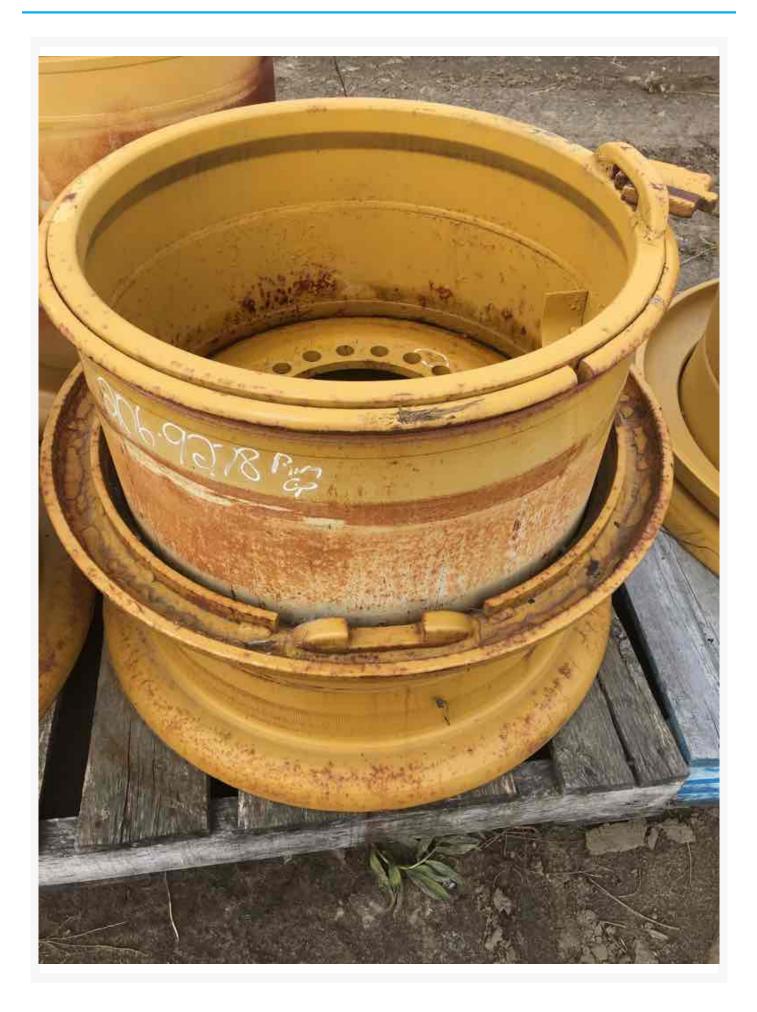

Used Rim 2069278 COMPLETE RIM GP

# Rim 2069278 COMPLETE RIM GP

\$1,507.00 USD\* USD price is for information only. Payment on the site is in Canadian dollars

\$2,100.00 CAD

# Description

COMPLETE RIM GP