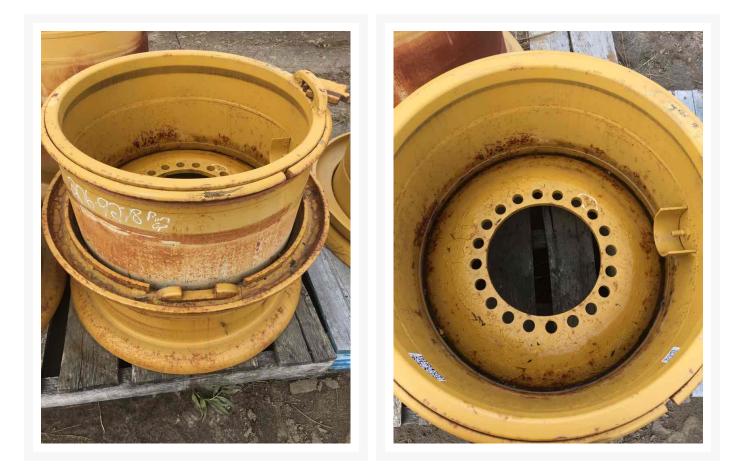

Used Rim 2069278 COMPLETE RIM GP

# Rim 2069278 COMPLETE RIM GP

\$1,507.00 USD\* USD price is for information only. Payment on the site is in Canadian dollars

\$2,100.00 CAD

# Description

COMPLETE RIM GP