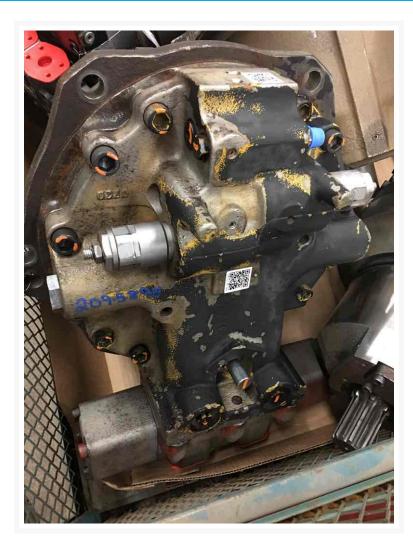

### Description

MOTOR GP - PSF

#### **Additional Information**

| Manufacturer   | OTHER                            |
|----------------|----------------------------------|
| Location       | Barrie (Used/Restored parts), ON |
| Length         | 62                               |
| Height         | 63                               |
| Inventory Type | Restored                         |
| Seller         | Toromont CAT                     |