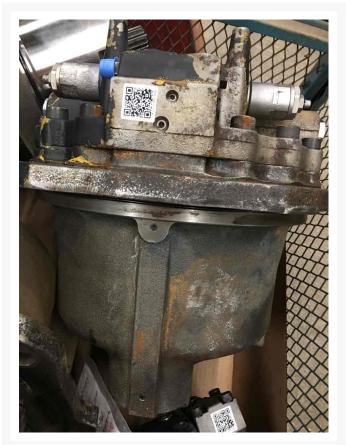

Used Motors & Pumps 2095895 MOTOR GP - PSF





# Motors & Pumps 2095895 MOTOR GP - PSF

\$18,750.00 CAD

Images









### Description

MOTOR GP - PSF

#### **Additional Information**

| Manufacturer   | OTHER                            |
|----------------|----------------------------------|
| Location       | Barrie (Used/Restored parts), ON |
| Length         | 62                               |
| Height         | 63                               |
| Inventory Type | Restored                         |
| Seller         | Toromont CAT                     |

## Certifications

#### **Payment details**

At the time of purchase, a \$500 deposit per equipment will be charged to your credit card.

Once the deposit is processed, you will receive an email that confirms your equipment is reserved and you will get detailed instructions on how to finalize your equipment purchase. A seller representative will conta