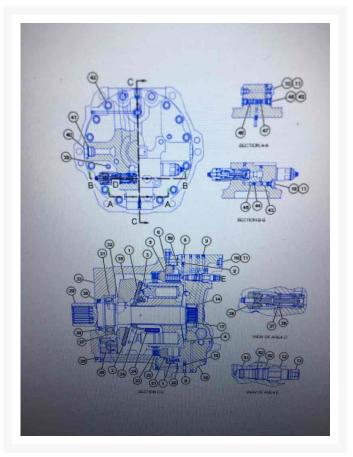

Used Motors & Pumps 2095895 MOTOR GP - PSF





# Motors & Pumps 2095895 MOTOR GP - PSF

\$18,750.00 CAD

Images









### Description

MOTOR GP - PSF

#### **Additional Information**

| Manufacturer   | OTHER                            |
|----------------|----------------------------------|
| Location       | Barrie (Used/Restored parts), ON |
| Length         | 62                               |
| Height         | 63                               |
| Inventory Type | Restored                         |
| Seller         | Toromont CAT                     |

## Certifications

#### **Payment details**

At the time of purchase, a \$500 deposit per equipment will be charged to your credit card.

Once the deposit is processed, you will receive an email that confirms your equipment is reserved and you will get detailed instructions on how to finalize your equipment purchase. A seller representative will con