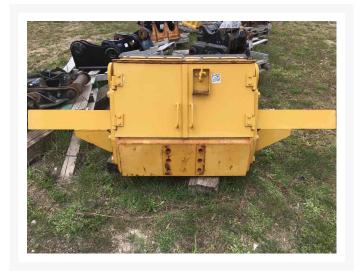

# **Description**

BOX AS

#### **Additional Information**

| Manufacturer   | OTHER                            |
|----------------|----------------------------------|
| Location       | Barrie (Used/Restored parts), ON |
| Length         | 137                              |
| Height         | 101                              |
| Inventory Type | Used / Surplus                   |
| Seller         | Toromont Cat                     |