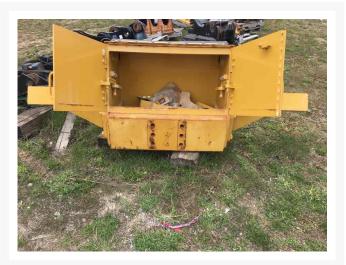

# **Frame 3270150 BOX AS**

\$8,870.70 USD\*

USD price is for information only. Payment on the site is in Canadian dollars

\$12,361.32

CAD

## **Images**









# **Description**

BOX AS

#### **Additional Information**

| Manufacturer   | OTHER                            |
|----------------|----------------------------------|
| Location       | Barrie (Used/Restored parts), ON |
| Length         | 137                              |
| Height         | 101                              |
| Inventory Type | Used / Surplus                   |
| Seller         | Toromont Cat                     |

### **Certifications**

## **Payment details**

At the time of purchase, a \$500 deposit per equipment will be charged to your credit card.

Once the deposit is processed, you will receive an email that confirms your equipment is reserved and you will get detailed instructions on how to finalize your equipment purchase. A seller representative will contac