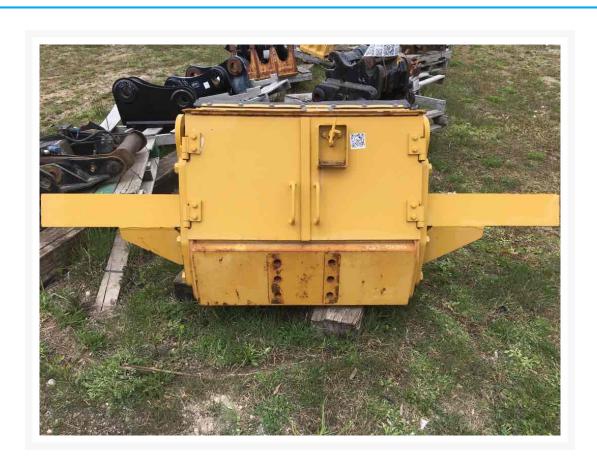

# **Description**

BOX AS

#### **Additional Information**

| Manufacturer   | OTHER                            |
|----------------|----------------------------------|
| Location       | Barrie (Used/Restored parts), ON |
| Length         | 137                              |
| Height         | 101                              |
| Inventory Type | Used / Surplus                   |
| Seller         | Toromont Cat                     |