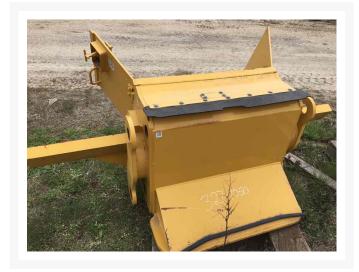

# **Frame 3270150 BOX AS**

\$8,870.70 USD\*

USD price is for information only. Payment on the site is in Canadian dollars

\$12,361.32

CAD

## **Images**









# **Description**

BOX AS

#### **Additional Information**

| Manufacturer   | OTHER                            |
|----------------|----------------------------------|
| Location       | Barrie (Used/Restored parts), ON |
| Length         | 137                              |
| Height         | 101                              |
| Inventory Type | Used / Surplus                   |
| Seller         | Toromont Cat                     |

### **Certifications**

## **Payment details**

At the time of purchase, a \$500 deposit per equipment will be charged to your credit card.

Once the deposit is processed, you will receive an email that confirms your equipment is reserved and you will get detailed instructions on how to finalize your equipment purchase. A seller representative will contact