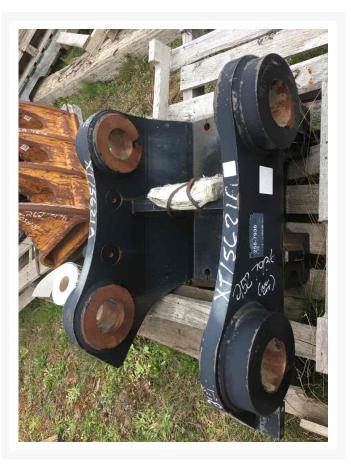

# Adapter 2587936 MTG GP \* H Y

\$2,800.00 CAD

Images

## Description

MTG GP \* H Y

### **Additional Information**

| Manufacturer   | OTHER                            |
|----------------|----------------------------------|
| Location       | Barrie (Used/Restored parts), ON |
| Length         | 102                              |
| Height         | 68                               |
| Inventory Type | Used / Surplus                   |
| Seller         | Toromont CAT                     |