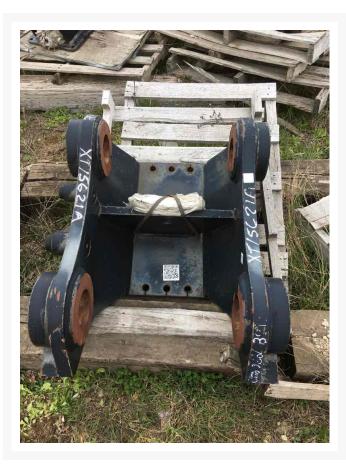

# Adapter 2587936 MTG GP \* H Y

\$2,800.00 CAD

Images

## Description

MTG GP \* H Y

### **Additional Information**

| Manufacturer   | OTHER                            |
|----------------|----------------------------------|
| Location       | Barrie (Used/Restored parts), ON |
| Length         | 102                              |
| Height         | 68                               |
| Inventory Type | Used / Surplus                   |
| Seller         | Toromont CAT                     |