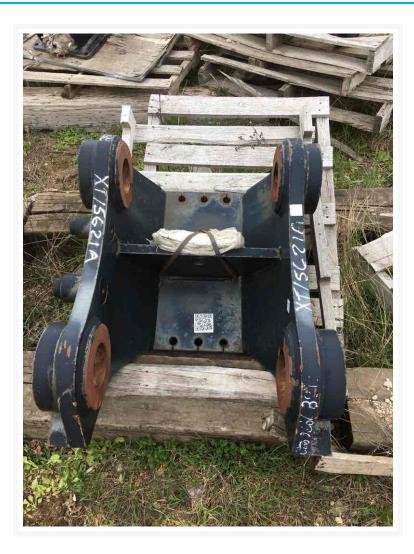

# Adapter 2587936 MTG GP \* H Y

\$2,800.00 CAD

Images

## Description

MTG GP \* H Y

### **Additional Information**

| Manufacturer   | OTHER                            |
|----------------|----------------------------------|
| Location       | Barrie (Used/Restored parts), ON |
| Length         | 102                              |
| Height         | 68                               |
| Inventory Type | Used / Surplus                   |
| Seller         | Toromont CAT                     |