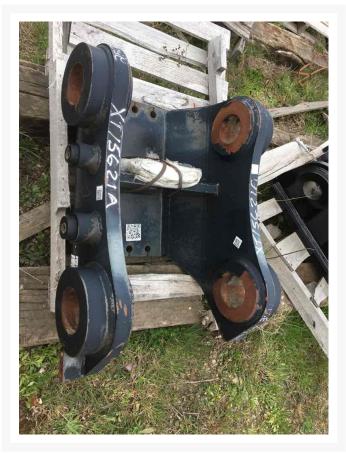

# Adapter 2587936 MTG GP \* H Y

\$2,800.00 CAD

Images

## Description

MTG GP \* H Y

### **Additional Information**

| Manufacturer   | OTHER                            |
|----------------|----------------------------------|
| Location       | Barrie (Used/Restored parts), ON |
| Length         | 102                              |
| Height         | 68                               |
| Inventory Type | Used / Surplus                   |
| Seller         | Toromont CAT                     |