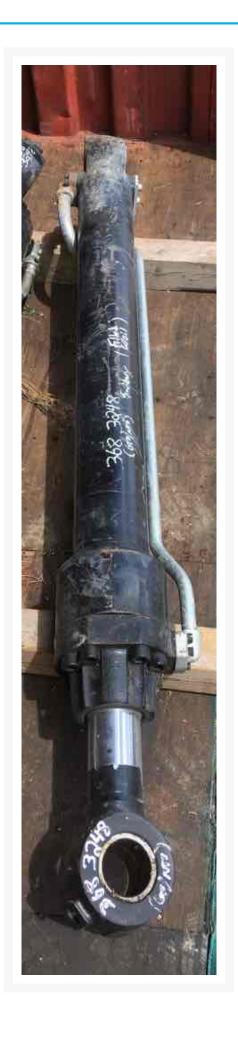

# **Description**

CYL GP - 0110 -

#### **Additional Information**

| Manufacturer   | OTHER                            |
|----------------|----------------------------------|
| Location       | Barrie (Used/Restored parts), ON |
| Length         | 195                              |
| Height         | 26                               |
| Inventory Type | Restored                         |
| Seller         | Toromont CAT                     |