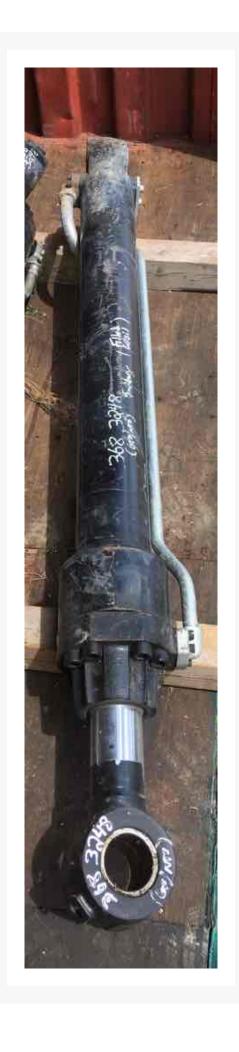

# **Description**

CYL GP - 0110 -

#### **Additional Information**

| Manufacturer   | OTHER                            |
|----------------|----------------------------------|
| Location       | Barrie (Used/Restored parts), ON |
| Length         | 195                              |
| Height         | 26                               |
| Inventory Type | Restored                         |
| Seller         | Toromont CAT                     |