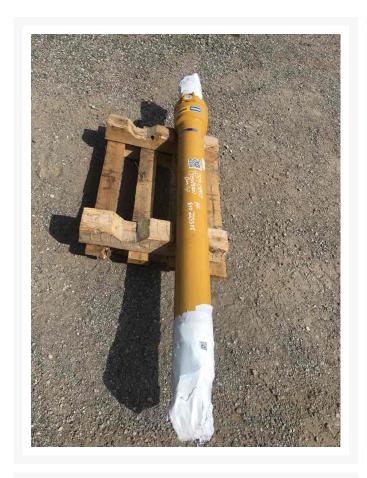

### **Description**

CYL GP - 0110

#### **Additional Information**

| Manufacturer   | OTHER                            |
|----------------|----------------------------------|
| Location       | Barrie (Used/Restored parts), ON |
| Length         | 196                              |
| Height         | 37                               |
| Inventory Type | Restored                         |
| Seller         | Toromont CAT                     |