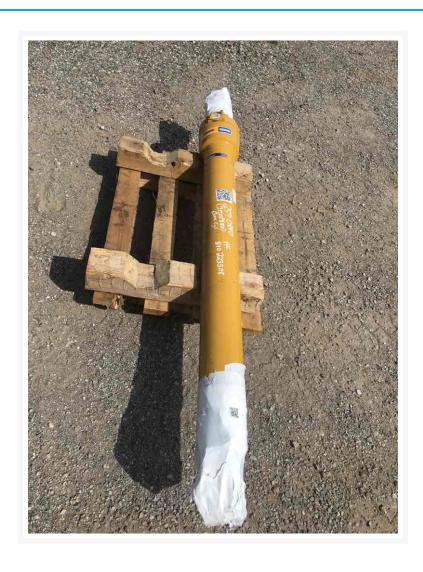

### **Description**

CYL GP - 0110

#### **Additional Information**

| Manufacturer   | OTHER                            |
|----------------|----------------------------------|
| Location       | Barrie (Used/Restored parts), ON |
| Length         | 196                              |
| Height         | 37                               |
| Inventory Type | Restored                         |
| Seller         | Toromont CAT                     |