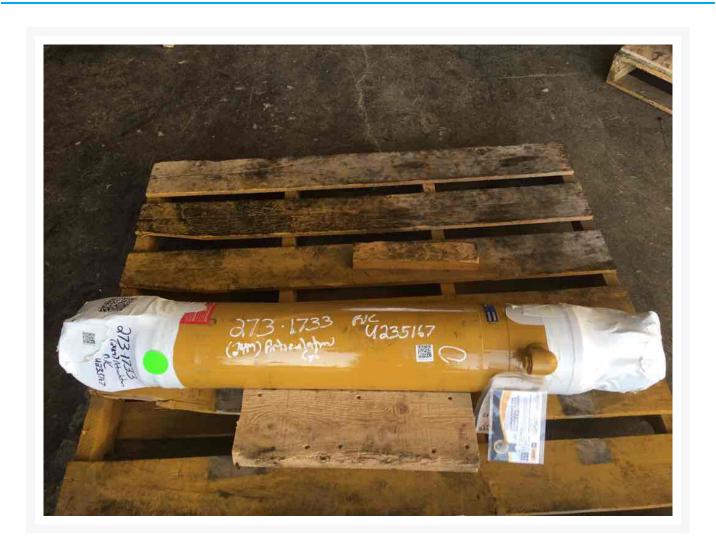

# Cylinder 2731733 CYL GP - 0150

\$5,226.53 CAD

# **Description**

CYL GP - 0150

#### **Additional Information**

| Manufacturer   | OTHER                            |
|----------------|----------------------------------|
| Location       | Barrie (Used/Restored parts), ON |
| Length         | 135                              |
| Height         | 22                               |
| Inventory Type | Restored                         |
| Seller         | Toromont CAT                     |