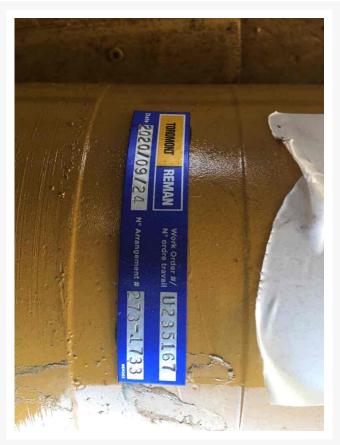

# Cylinder 2731733 CYL GP - 0150

\$5,226.53 CAD

# **Description**

CYL GP - 0150

#### **Additional Information**

| Manufacturer   | OTHER                            |
|----------------|----------------------------------|
| Location       | Barrie (Used/Restored parts), ON |
| Length         | 135                              |
| Height         | 22                               |
| Inventory Type | Restored                         |
| Seller         | Toromont CAT                     |