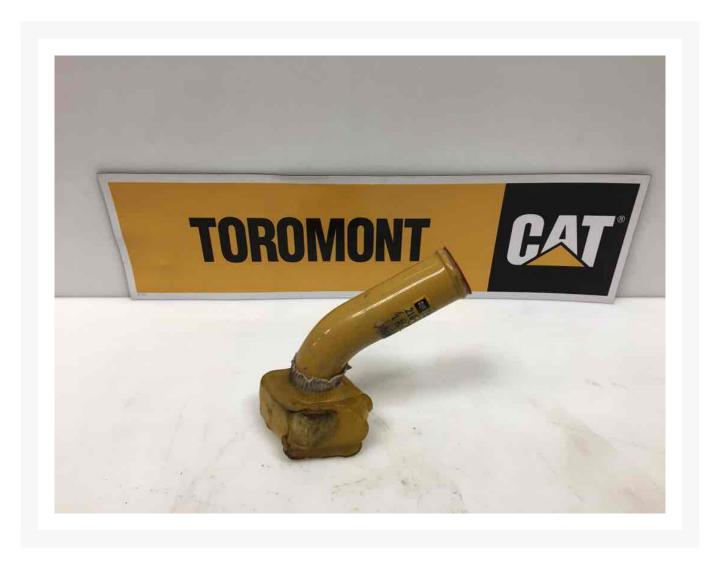

## **Description**

TUBE AS

#### **Additional Information**

| Manufacturer   | OTHER                            |
|----------------|----------------------------------|
| Manufacturer   | OTHER                            |
| Location       | Barrie (Used/Restored parts), ON |
| Length         | 24                               |
| Height         | 8                                |
| Inventory Type | Used / Surplus                   |
| Seller         | Toromont Cat                     |