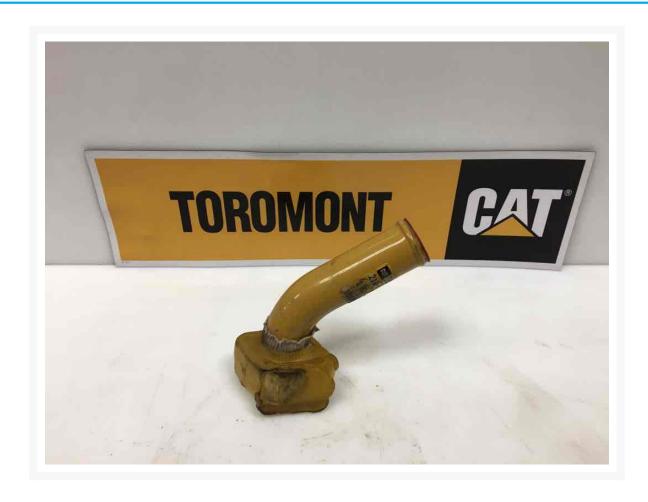

## **Description**

TUBE AS

#### **Additional Information**

| Manufacturer   | OTHER                            |
|----------------|----------------------------------|
| Manufacturer   | OTHER                            |
| Location       | Barrie (Used/Restored parts), ON |
| Length         | 24                               |
| Height         | 8                                |
| Inventory Type | Used / Surplus                   |
| Seller         | Toromont Cat                     |