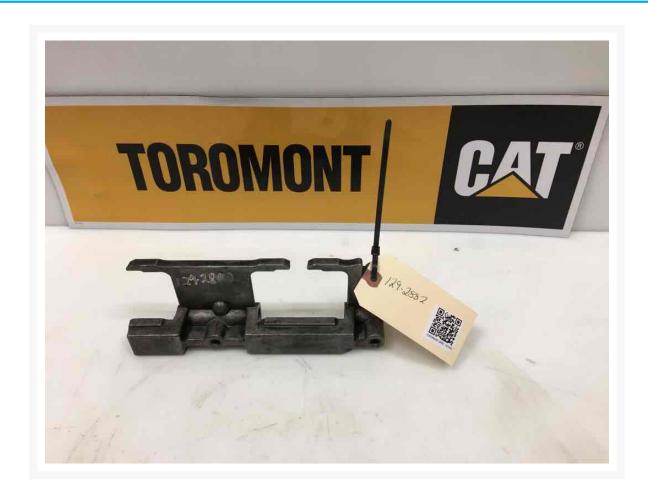

# Valve 1292882R BRACKET

\$61.00 USD\*

USD price is for information only. Payment on the site is in Canadian dollars

\$85.00 CAD

# **Images**







# **Description**

**BRACKET** 

### **Additional Information**

| Manufacturer   | OTHER                            |
|----------------|----------------------------------|
| Location       | Barrie (Used/Restored parts), ON |
| Inventory Type | Used / Surplus                   |
| Seller         | Toromont Cat                     |

### **Certifications**

# **Payment details**

At the time of purchase, a \$500 deposit per equipment will be charged to your credit card.

Once the deposit is processed, you will receive an email that confirms your equipment is reserved and you will get detailed instructions on how to finalize your equipment purchase. A seller representative will contact you within one (1) business day to assist you in this process.

The balance must be paid by wire tra