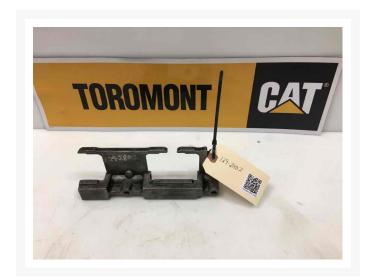

# Valve 1292882R BRACKET

\$61.00 USD\*

USD price is for information only. Payment on the site is in Canadian dollars

\$85.00 CAD

# **Images**







# **Description**

**BRACKET** 

### **Additional Information**

| Manufacturer   | OTHER                            |
|----------------|----------------------------------|
| Location       | Barrie (Used/Restored parts), ON |
| Inventory Type | Used / Surplus                   |
| Seller         | Toromont Cat                     |

### **Certifications**

# **Payment details**

At the time of purchase, a \$500 deposit per equipment will be charged to your credit card.

Once the deposit is processed, you will receive an email that confirms your equipment is reserved and you will get detailed instructions on how to finalize your equipment purchase. A seller representative will contact you within one (1) business day to assist you in this process.

The balance must be paid by wire trans