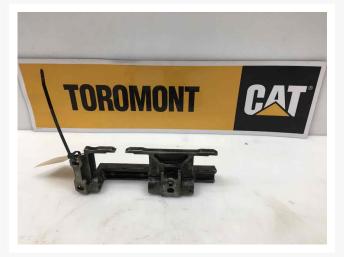

# Valve 1292882R BRACKET

\$61.00 USD\*

USD price is for information only. Payment on the site is in Canadian dollars

\$85.00 CAD

# **Images**







# **Description**

**BRACKET** 

### **Additional Information**

| Manufacturer   | OTHER                            |
|----------------|----------------------------------|
| Location       | Barrie (Used/Restored parts), ON |
| Inventory Type | Used / Surplus                   |
| Seller         | Toromont Cat                     |

### **Certifications**

# **Payment details**

At the time of purchase, a \$500 deposit per equipment will be charged to your credit card.

Once the deposit is processed, you will receive an email that confirms your equipment is reserved and you will get detailed instructions on how to finalize your equipment purchase. A seller representative will contact you within one (1) business day to assist you in this process.

The balance must be paid by wire transfe