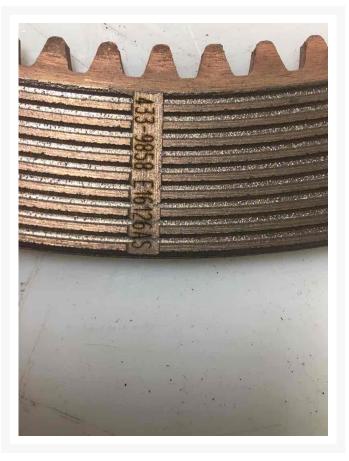

Used Transmission 4339858 DISC - FCN - CLA





# Transmission 4339858 DISC - FCN - CLA

## \$95.00 CAD

Images









## Description

DISC - FCN - CLA

### **Additional Information**

| Manufacturer   | OTHER                            |
|----------------|----------------------------------|
| Location       | Barrie (Used/Restored parts), ON |
| Length         | 54                               |
| Height         | 7                                |
| Inventory Type | Restored                         |
| Seller         | Toromont CAT                     |

#### Certifications

#### **Payment details**

At the time of purchase, a \$500 deposit per equipment will be charged to your credit card.

Once the deposit is processed, you will receive an email that confirms your equipment is reserved and you will get detailed instructions on how to finalize your equipment purchase. A seller representative will c