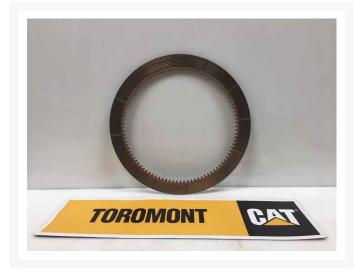

Used Transmission 4339858 DISC - FCN - CLA





# Transmission 4339858 DISC - FCN - CLA

## \$95.00 CAD

Images









## Description

DISC - FCN - CLA

### **Additional Information**

| Manufacturer   | OTHER                            |
|----------------|----------------------------------|
| Location       | Barrie (Used/Restored parts), ON |
| Length         | 54                               |
| Height         | 7                                |
| Inventory Type | Restored                         |
| Seller         | Toromont CAT                     |

#### Certifications

#### **Payment details**

At the time of purchase, a \$500 deposit per equipment will be charged to your credit card.

Once the deposit is processed, you will receive an email that confirms your equipment is reserved and you will get detailed instructions on how to finalize your equipment purchase. A seller representative will con