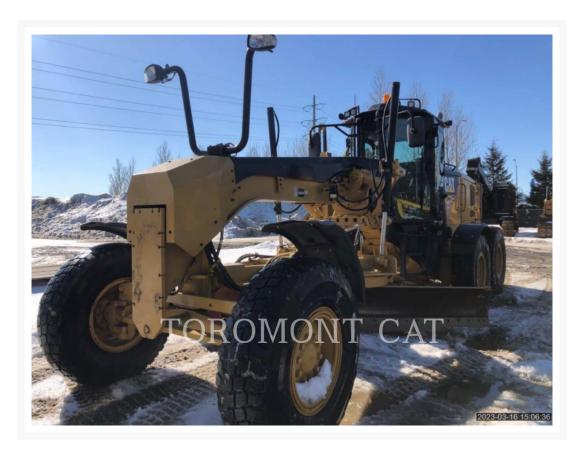

### Images

## **Additional Information**

| Manufacturer   | CATERPILLAR                                                                                                                                                                                                                                                                                                                                                                                                                                                                                                                                                                                                                                                                                                                                             |
|----------------|---------------------------------------------------------------------------------------------------------------------------------------------------------------------------------------------------------------------------------------------------------------------------------------------------------------------------------------------------------------------------------------------------------------------------------------------------------------------------------------------------------------------------------------------------------------------------------------------------------------------------------------------------------------------------------------------------------------------------------------------------------|
| Year           | 2013                                                                                                                                                                                                                                                                                                                                                                                                                                                                                                                                                                                                                                                                                                                                                    |
| Hours          | 2,246 hours                                                                                                                                                                                                                                                                                                                                                                                                                                                                                                                                                                                                                                                                                                                                             |
| Location       | Chicoutimi, QC                                                                                                                                                                                                                                                                                                                                                                                                                                                                                                                                                                                                                                                                                                                                          |
| Serial number  | R9S00187                                                                                                                                                                                                                                                                                                                                                                                                                                                                                                                                                                                                                                                                                                                                                |
| Stock number   | M1043830                                                                                                                                                                                                                                                                                                                                                                                                                                                                                                                                                                                                                                                                                                                                                |
| Features       | <ul> <li>14' MOLDBOARD</li> <li>AIR CONDITIONER</li> <li>AIR SUSPENSION SEAT</li> <li>AM FM RADIO</li> <li>AUTO DIFFERENTIAL LOCK</li> <li>BASE + 4 (WM,WT,FL,RIP)</li> <li>BLUETOOTH RADIO</li> <li>CIRCLE CLUTCH</li> <li>DEFROSTER FAN</li> <li>DIFFERENTIAL LOCK</li> <li>EROPS</li> <li>ETHER AID</li> <li>FENDERS</li> <li>HIGH PROFILE CAB/ROPS</li> <li>HYDRAULIC REAR POST</li> <li>JOYSTICK STEERING</li> <li>LIGHTING</li> <li>MIRRORS</li> <li>Operator's Manual</li> <li>PRODUCT LINK</li> <li>REARVIEW CAMERA</li> <li>SNOW ARRANGEMENT</li> <li>SNOW ARRANGEMENT</li> <li>SNOW WING</li> <li>SUPPLEMENTAL STEERING</li> <li>THROTTLE LOCK</li> <li>TRANSMISSION GUARD</li> <li>ULTRA LOW SULFUR DIESEL FUEL</li> <li>VHP PLUS</li> </ul> |
| Inventory Type | Used                                                                                                                                                                                                                                                                                                                                                                                                                                                                                                                                                                                                                                                                                                                                                    |
| Model Number   | 12M2                                                                                                                                                                                                                                                                                                                                                                                                                                                                                                                                                                                                                                                                                                                                                    |
| Seller         | Toromont Cat                                                                                                                                                                                                                                                                                                                                                                                                                                                                                                                                                                                                                                                                                                                                            |
| Deposit        | \$500.00 CAD                                                                                                                                                                                                                                                                                                                                                                                                                                                                                                                                                                                                                                                                                                                                            |
|                |                                                                                                                                                                                                                                                                                                                                                                                                                                                                                                                                                                                                                                                                                                                                                         |

The product images shown are for illustration purposes only and may not be an exact representation of the product. Depicted attachments may not be included. You are advised not to rely on the product image. Toromont reserves the right to change product images at any time without notice and without liability accruing to Toromont or the company selling the equipment.