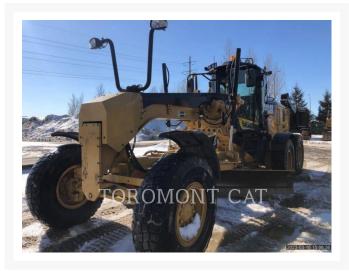

### Images

## **Additional Information**

| Manufacturer   | CATERPILLAR                                                                                                                                                                                                                                                                                                                                                                                                                                                                                                                                                                                                                                                                                                                                             |
|----------------|---------------------------------------------------------------------------------------------------------------------------------------------------------------------------------------------------------------------------------------------------------------------------------------------------------------------------------------------------------------------------------------------------------------------------------------------------------------------------------------------------------------------------------------------------------------------------------------------------------------------------------------------------------------------------------------------------------------------------------------------------------|
| Year           | 2013                                                                                                                                                                                                                                                                                                                                                                                                                                                                                                                                                                                                                                                                                                                                                    |
| Hours          | 2,246 hours                                                                                                                                                                                                                                                                                                                                                                                                                                                                                                                                                                                                                                                                                                                                             |
| Location       | Chicoutimi, QC                                                                                                                                                                                                                                                                                                                                                                                                                                                                                                                                                                                                                                                                                                                                          |
| Serial number  | R9S00187                                                                                                                                                                                                                                                                                                                                                                                                                                                                                                                                                                                                                                                                                                                                                |
| Stock number   | M1043830                                                                                                                                                                                                                                                                                                                                                                                                                                                                                                                                                                                                                                                                                                                                                |
| Features       | <ul> <li>14' MOLDBOARD</li> <li>AIR CONDITIONER</li> <li>AIR SUSPENSION SEAT</li> <li>AM FM RADIO</li> <li>AUTO DIFFERENTIAL LOCK</li> <li>BASE + 4 (WM,WT,FL,RIP)</li> <li>BLUETOOTH RADIO</li> <li>CIRCLE CLUTCH</li> <li>DEFROSTER FAN</li> <li>DIFFERENTIAL LOCK</li> <li>EROPS</li> <li>ETHER AID</li> <li>FENDERS</li> <li>HIGH PROFILE CAB/ROPS</li> <li>HYDRAULIC REAR POST</li> <li>JOYSTICK STEERING</li> <li>LIGHTING</li> <li>MIRRORS</li> <li>Operator's Manual</li> <li>PRODUCT LINK</li> <li>REARVIEW CAMERA</li> <li>SNOW ARRANGEMENT</li> <li>SNOW ARRANGEMENT</li> <li>SNOW WING</li> <li>SUPPLEMENTAL STEERING</li> <li>THROTTLE LOCK</li> <li>TRANSMISSION GUARD</li> <li>ULTRA LOW SULFUR DIESEL FUEL</li> <li>VHP PLUS</li> </ul> |
| Inventory Type | Used                                                                                                                                                                                                                                                                                                                                                                                                                                                                                                                                                                                                                                                                                                                                                    |
| Model Number   | 12M2                                                                                                                                                                                                                                                                                                                                                                                                                                                                                                                                                                                                                                                                                                                                                    |
| Seller         | Toromont Cat                                                                                                                                                                                                                                                                                                                                                                                                                                                                                                                                                                                                                                                                                                                                            |
| Deposit        | \$500.00 CAD                                                                                                                                                                                                                                                                                                                                                                                                                                                                                                                                                                                                                                                                                                                                            |
|                |                                                                                                                                                                                                                                                                                                                                                                                                                                                                                                                                                                                                                                                                                                                                                         |

The product images shown are for illustration purposes only and may not be an exact representation of the product. Depicted attachments may not be included. You are advised not to rely on the product image. Toromont reserves the right to change product images at any time without notice and without liability accruing to Toromont or the company selling the equipment.