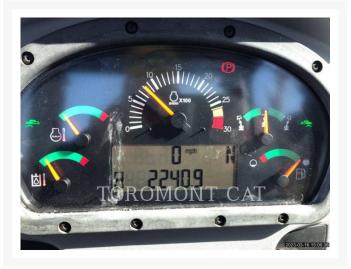

## **Additional Information**

| Manufacturer   | CATERPILLAR                                                                                                                                                                                                                                                                                                                                                                                                                                                                                                                                                                                                                                                                                                                                             |
|----------------|---------------------------------------------------------------------------------------------------------------------------------------------------------------------------------------------------------------------------------------------------------------------------------------------------------------------------------------------------------------------------------------------------------------------------------------------------------------------------------------------------------------------------------------------------------------------------------------------------------------------------------------------------------------------------------------------------------------------------------------------------------|
| Year           | 2013                                                                                                                                                                                                                                                                                                                                                                                                                                                                                                                                                                                                                                                                                                                                                    |
| Hours          | 2,246 hours                                                                                                                                                                                                                                                                                                                                                                                                                                                                                                                                                                                                                                                                                                                                             |
| Location       | Chicoutimi, QC                                                                                                                                                                                                                                                                                                                                                                                                                                                                                                                                                                                                                                                                                                                                          |
| Serial number  | R9S00187                                                                                                                                                                                                                                                                                                                                                                                                                                                                                                                                                                                                                                                                                                                                                |
| Stock number   | M1043830                                                                                                                                                                                                                                                                                                                                                                                                                                                                                                                                                                                                                                                                                                                                                |
| Features       | <ul> <li>14' MOLDBOARD</li> <li>AIR CONDITIONER</li> <li>AIR SUSPENSION SEAT</li> <li>AM FM RADIO</li> <li>AUTO DIFFERENTIAL LOCK</li> <li>BASE + 4 (WM,WT,FL,RIP)</li> <li>BLUETOOTH RADIO</li> <li>CIRCLE CLUTCH</li> <li>DEFROSTER FAN</li> <li>DIFFERENTIAL LOCK</li> <li>EROPS</li> <li>ETHER AID</li> <li>FENDERS</li> <li>HIGH PROFILE CAB/ROPS</li> <li>HYDRAULIC REAR POST</li> <li>JOYSTICK STEERING</li> <li>LIGHTING</li> <li>MIRRORS</li> <li>Operator's Manual</li> <li>PRODUCT LINK</li> <li>REARVIEW CAMERA</li> <li>SNOW ARRANGEMENT</li> <li>SNOW ARRANGEMENT</li> <li>SNOW WING</li> <li>SUPPLEMENTAL STEERING</li> <li>THROTTLE LOCK</li> <li>TRANSMISSION GUARD</li> <li>ULTRA LOW SULFUR DIESEL FUEL</li> <li>VHP PLUS</li> </ul> |
| Inventory Type | Used                                                                                                                                                                                                                                                                                                                                                                                                                                                                                                                                                                                                                                                                                                                                                    |
| Model Number   | 12M2                                                                                                                                                                                                                                                                                                                                                                                                                                                                                                                                                                                                                                                                                                                                                    |
| Seller         | Toromont Cat                                                                                                                                                                                                                                                                                                                                                                                                                                                                                                                                                                                                                                                                                                                                            |
| Deposit        | \$500.00 CAD                                                                                                                                                                                                                                                                                                                                                                                                                                                                                                                                                                                                                                                                                                                                            |
|                |                                                                                                                                                                                                                                                                                                                                                                                                                                                                                                                                                                                                                                                                                                                                                         |

The product images shown are for illustration purposes only and may not be an exact representation of the product. Depicted attachments may not be included. You are advised not to rely on the product image. Toromont reserves the right to change product images at any time without notice and without liability accruing to Toromont or the company selling the equipment.