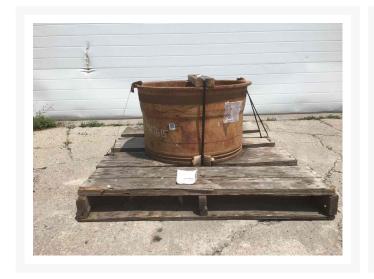

# **Description**

RIM A (# BARE#)

#### **Additional Information**

| Manufacturer   | OTHER                            |
|----------------|----------------------------------|
| Location       | Barrie (Used/Restored parts), ON |
| Length         | 68                               |
| Height         | 40                               |
| Inventory Type | Used / Surplus                   |
| Seller         | Toromont CAT                     |