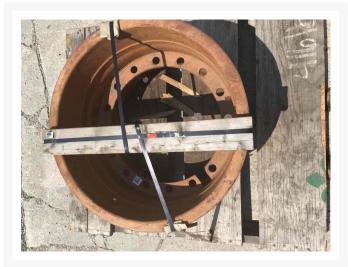

# **Description**

RIM A (# BARE#)

#### **Additional Information**

| Manufacturer   | OTHER                            |
|----------------|----------------------------------|
| Location       | Barrie (Used/Restored parts), ON |
| Length         | 68                               |
| Height         | 40                               |
| Inventory Type | Used / Surplus                   |
| Seller         | Toromont CAT                     |