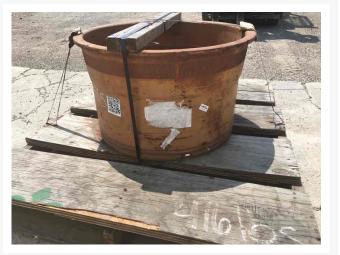

# **Description**

RIM A (# BARE#)

#### **Additional Information**

| Manufacturer   | OTHER                            |
|----------------|----------------------------------|
| Location       | Barrie (Used/Restored parts), ON |
| Length         | 68                               |
| Height         | 40                               |
| Inventory Type | Used / Surplus                   |
| Seller         | Toromont CAT                     |