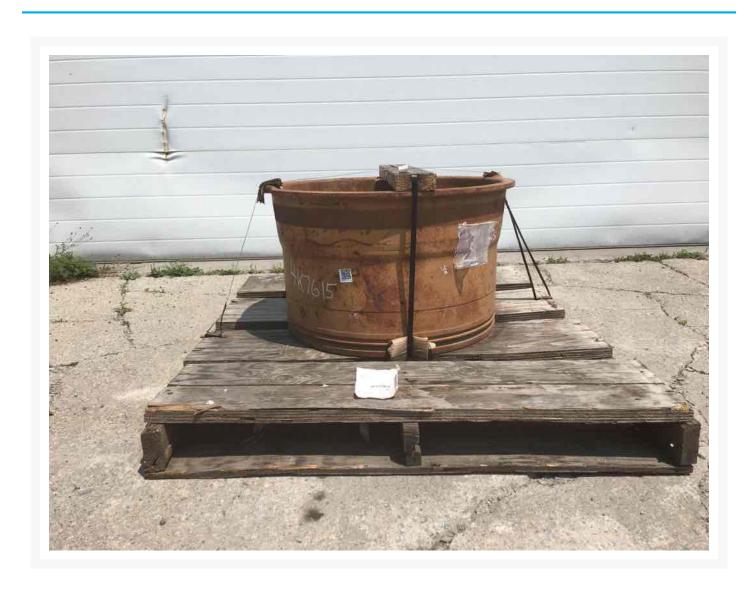

# **Description**

RIM A (# BARE#)

#### **Additional Information**

| Manufacturer   | OTHER                            |
|----------------|----------------------------------|
| Location       | Barrie (Used/Restored parts), ON |
| Length         | 68                               |
| Height         | 40                               |
| Inventory Type | Used / Surplus                   |
| Seller         | Toromont CAT                     |