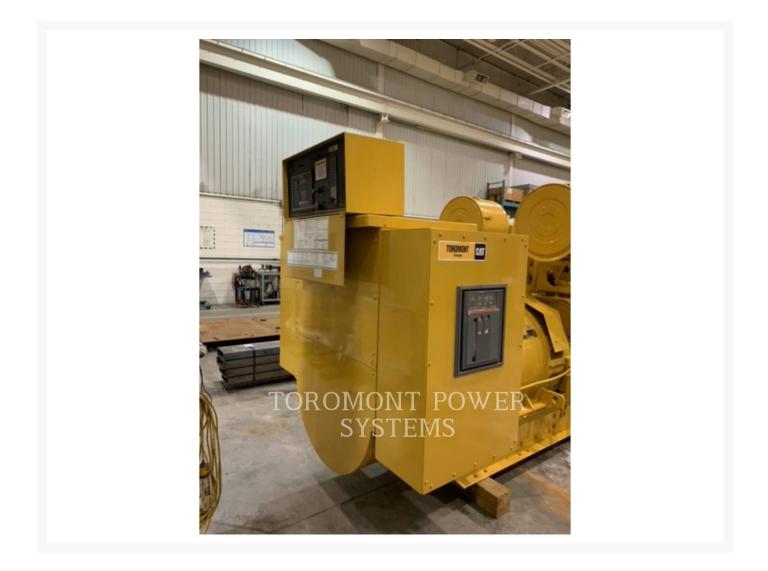

# Images

### **Additional Information**

| Manufacturer      | CATERPILLAR                                                                                                                             |
|-------------------|-----------------------------------------------------------------------------------------------------------------------------------------|
| Year              | 1998                                                                                                                                    |
| Hours             | 671 hours                                                                                                                               |
| Serial number     | 6WN00252                                                                                                                                |
| Features          | <ul> <li>60 HZ</li> <li>AUTO START</li> <li>CAT BRAND GENSET</li> <li>DIESEL</li> <li>Online Owner's Manual</li> <li>STANDBY</li> </ul> |
| Inventory Type    | Used                                                                                                                                    |
| Model Number      | 3512                                                                                                                                    |
| Location          | Pointe-Claire, QC                                                                                                                       |
| Seller            | Toromont CAT                                                                                                                            |
| Engine power (kW) | 1500                                                                                                                                    |
| Voltage (V)       | 600                                                                                                                                     |
| Fuel Type         | Diesel                                                                                                                                  |
| Stationary/Mobile | STATIONARY GENERATOR SETS                                                                                                               |
| Speed (RPM)       | 1800                                                                                                                                    |
| KVA rating        | 1875                                                                                                                                    |
|                   |                                                                                                                                         |