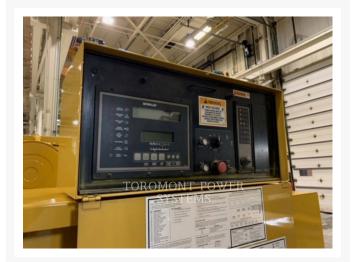

# Images

### **Additional Information**

| Manufacturer      | CATERPILLAR                                                                                                                             |
|-------------------|-----------------------------------------------------------------------------------------------------------------------------------------|
| Year              | 1998                                                                                                                                    |
| Hours             | 671 hours                                                                                                                               |
| Serial number     | 6WN00252                                                                                                                                |
| Features          | <ul> <li>60 HZ</li> <li>AUTO START</li> <li>CAT BRAND GENSET</li> <li>DIESEL</li> <li>Online Owner's Manual</li> <li>STANDBY</li> </ul> |
| Inventory Type    | Used                                                                                                                                    |
| Model Number      | 3512                                                                                                                                    |
| Location          | Pointe-Claire, QC                                                                                                                       |
| Seller            | Toromont CAT                                                                                                                            |
| Engine power (kW) | 1500                                                                                                                                    |
| Voltage (V)       | 600                                                                                                                                     |
| Fuel Type         | Diesel                                                                                                                                  |
| Stationary/Mobile | STATIONARY GENERATOR SETS                                                                                                               |
| Speed (RPM)       | 1800                                                                                                                                    |
| KVA rating        | 1875                                                                                                                                    |
|                   |                                                                                                                                         |