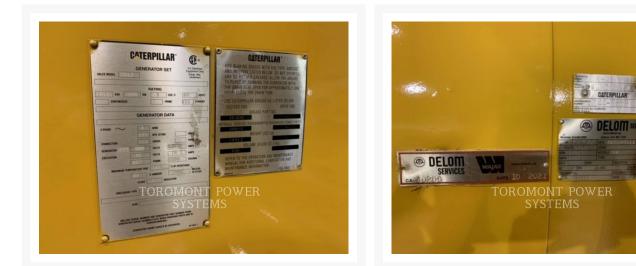

### **Additional Information**

| Manufacturer      | CATERPILLAR                                                                                                                             |
|-------------------|-----------------------------------------------------------------------------------------------------------------------------------------|
| Year              | 1998                                                                                                                                    |
| Hours             | 671 hours                                                                                                                               |
| Serial number     | 6WN00252                                                                                                                                |
| Features          | <ul> <li>60 HZ</li> <li>AUTO START</li> <li>CAT BRAND GENSET</li> <li>DIESEL</li> <li>Online Owner's Manual</li> <li>STANDBY</li> </ul> |
| Inventory Type    | Used                                                                                                                                    |
| Model Number      | 3512                                                                                                                                    |
| Location          | Pointe-Claire, QC                                                                                                                       |
| Seller            | Toromont CAT                                                                                                                            |
| Engine power (kW) | 1500                                                                                                                                    |
| Voltage (V)       | 600                                                                                                                                     |
| Fuel Type         | Diesel                                                                                                                                  |
| Stationary/Mobile | STATIONARY GENERATOR SETS                                                                                                               |
| Speed (RPM)       | 1800                                                                                                                                    |
| KVA rating        | 1875                                                                                                                                    |
|                   |                                                                                                                                         |