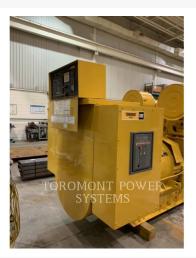

# Images

### **Additional Information**

| Manufacturer      | CATERPILLAR                                                                                                                             |
|-------------------|-----------------------------------------------------------------------------------------------------------------------------------------|
| Year              | 1998                                                                                                                                    |
| Hours             | 671 hours                                                                                                                               |
| Serial number     | 6WN00252                                                                                                                                |
| Features          | <ul> <li>60 HZ</li> <li>AUTO START</li> <li>CAT BRAND GENSET</li> <li>DIESEL</li> <li>Online Owner's Manual</li> <li>STANDBY</li> </ul> |
| Inventory Type    | Used                                                                                                                                    |
| Model Number      | 3512                                                                                                                                    |
| Location          | Pointe-Claire, QC                                                                                                                       |
| Seller            | Toromont CAT                                                                                                                            |
| Engine power (kW) | 1500                                                                                                                                    |
| Voltage (V)       | 600                                                                                                                                     |
| Fuel Type         | Diesel                                                                                                                                  |
| Stationary/Mobile | STATIONARY GENERATOR SETS                                                                                                               |
| Speed (RPM)       | 1800                                                                                                                                    |
| KVA rating        | 1875                                                                                                                                    |
|                   |                                                                                                                                         |