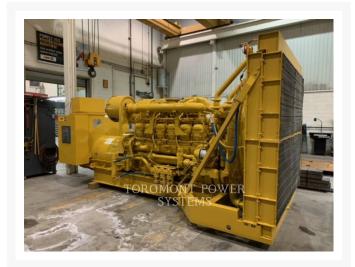

### **Additional Information**

| Manufacturer      | CATERPILLAR                                                                                                                             |
|-------------------|-----------------------------------------------------------------------------------------------------------------------------------------|
| Year              | 1998                                                                                                                                    |
| Hours             | 671 hours                                                                                                                               |
| Serial number     | 6WN00252                                                                                                                                |
| Features          | <ul> <li>60 HZ</li> <li>AUTO START</li> <li>CAT BRAND GENSET</li> <li>DIESEL</li> <li>Online Owner's Manual</li> <li>STANDBY</li> </ul> |
| Inventory Type    | Used                                                                                                                                    |
| Model Number      | 3512                                                                                                                                    |
| Location          | Pointe-Claire, QC                                                                                                                       |
| Seller            | Toromont CAT                                                                                                                            |
| Engine power (kW) | 1500                                                                                                                                    |
| Voltage (V)       | 600                                                                                                                                     |
| Fuel Type         | Diesel                                                                                                                                  |
| Stationary/Mobile | STATIONARY GENERATOR SETS                                                                                                               |
| Speed (RPM)       | 1800                                                                                                                                    |
| KVA rating        | 1875                                                                                                                                    |
|                   |                                                                                                                                         |