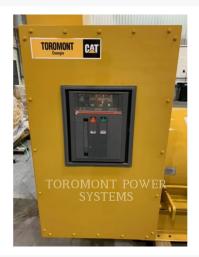

### **Additional Information**

| Manufacturer      | CATERPILLAR                                                                                                                             |
|-------------------|-----------------------------------------------------------------------------------------------------------------------------------------|
| Year              | 1998                                                                                                                                    |
| Hours             | 671 hours                                                                                                                               |
| Serial number     | 6WN00252                                                                                                                                |
| Features          | <ul> <li>60 HZ</li> <li>AUTO START</li> <li>CAT BRAND GENSET</li> <li>DIESEL</li> <li>Online Owner's Manual</li> <li>STANDBY</li> </ul> |
| Inventory Type    | Used                                                                                                                                    |
| Model Number      | 3512                                                                                                                                    |
| Location          | Pointe-Claire, QC                                                                                                                       |
| Seller            | Toromont CAT                                                                                                                            |
| Engine power (kW) | 1500                                                                                                                                    |
| Voltage (V)       | 600                                                                                                                                     |
| Fuel Type         | Diesel                                                                                                                                  |
| Stationary/Mobile | STATIONARY GENERATOR SETS                                                                                                               |
| Speed (RPM)       | 1800                                                                                                                                    |
| KVA rating        | 1875                                                                                                                                    |
|                   |                                                                                                                                         |