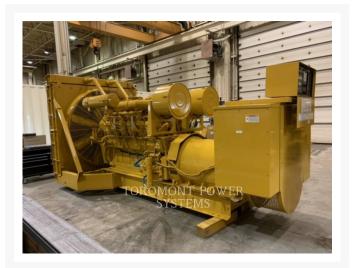

# Images

### **Additional Information**

| Manufacturer      | CATERPILLAR                                                                                                                             |
|-------------------|-----------------------------------------------------------------------------------------------------------------------------------------|
| Year              | 1998                                                                                                                                    |
| Hours             | 671 hours                                                                                                                               |
| Serial number     | 6WN00252                                                                                                                                |
| Features          | <ul> <li>60 HZ</li> <li>AUTO START</li> <li>CAT BRAND GENSET</li> <li>DIESEL</li> <li>Online Owner's Manual</li> <li>STANDBY</li> </ul> |
| Inventory Type    | Used                                                                                                                                    |
| Model Number      | 3512                                                                                                                                    |
| Location          | Pointe-Claire, QC                                                                                                                       |
| Seller            | Toromont CAT                                                                                                                            |
| Engine power (kW) | 1500                                                                                                                                    |
| Voltage (V)       | 600                                                                                                                                     |
| Fuel Type         | Diesel                                                                                                                                  |
| Stationary/Mobile | STATIONARY GENERATOR SETS                                                                                                               |
| Speed (RPM)       | 1800                                                                                                                                    |
| KVA rating        | 1875                                                                                                                                    |
|                   |                                                                                                                                         |