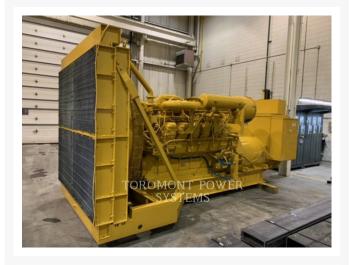

Used 1998 CATERPILLAR 3512

# **1998 CATERPILLAR 3512**

\$495,000.00 CAD

### **Additional Information**

| Manufacturer      | CATERPILLAR                                                                                                                             |
|-------------------|-----------------------------------------------------------------------------------------------------------------------------------------|
| Year              | 1998                                                                                                                                    |
| Hours             | 671 hours                                                                                                                               |
| Serial number     | 6WN00252                                                                                                                                |
| Features          | <ul> <li>60 HZ</li> <li>AUTO START</li> <li>CAT BRAND GENSET</li> <li>DIESEL</li> <li>Online Owner's Manual</li> <li>STANDBY</li> </ul> |
| Inventory Type    | Used                                                                                                                                    |
| Model Number      | 3512                                                                                                                                    |
| Location          | Pointe-Claire, QC                                                                                                                       |
| Seller            | Toromont CAT                                                                                                                            |
| Engine power (kW) | 1500                                                                                                                                    |
| Voltage (V)       | 600                                                                                                                                     |
| Fuel Type         | Diesel                                                                                                                                  |
| Stationary/Mobile | STATIONARY GENERATOR SETS                                                                                                               |
| Speed (RPM)       | 1800                                                                                                                                    |
| KVA rating        | 1875                                                                                                                                    |
|                   |                                                                                                                                         |