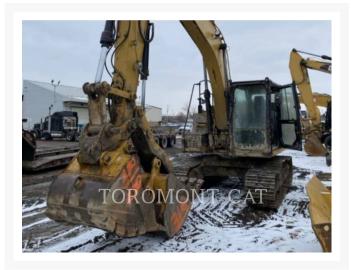

Used 2013 CATERPILLAR 316EL

# 2013 CATERPILLAR 316EL

#### **Additional Information**

| Manufacturer   | CATERPILLAR                                                                                                                                                                                                                                                                                                                                                      |
|----------------|------------------------------------------------------------------------------------------------------------------------------------------------------------------------------------------------------------------------------------------------------------------------------------------------------------------------------------------------------------------|
|                |                                                                                                                                                                                                                                                                                                                                                                  |
| Year           | 2013                                                                                                                                                                                                                                                                                                                                                             |
| Hours          | 5,895 hours                                                                                                                                                                                                                                                                                                                                                      |
| Location       | London, ON                                                                                                                                                                                                                                                                                                                                                       |
| Serial number  | DZW00790                                                                                                                                                                                                                                                                                                                                                         |
| Features       | <ul> <li>Air Conditioner</li> <li>Auxiliary Hydraulics Pressure - High Pressure</li> <li>Coupler - Quick</li> <li>Engine Enclosures</li> <li>Hand and Foot Control</li> <li>Lighting</li> <li>Mirrors</li> <li>Product Link</li> <li>Radio - AM FM Radio</li> <li>R-BOOM 10'2" STK HD PKG</li> <li>Straight Travel Pedal</li> <li>Undercarriage, Long</li> </ul> |
| Inventory Type | Used                                                                                                                                                                                                                                                                                                                                                             |
| Model Number   | 316EL                                                                                                                                                                                                                                                                                                                                                            |
| Seller         | Toromont CAT                                                                                                                                                                                                                                                                                                                                                     |
| Deposit        | \$500.00 CAD                                                                                                                                                                                                                                                                                                                                                     |
|                |                                                                                                                                                                                                                                                                                                                                                                  |