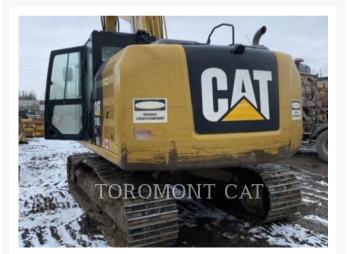

Used 2013 CATERPILLAR 316EL

# 2013 CATERPILLAR 316EL

#### **Additional Information**

| Manufacturer   | CATERPILLAR                                                                                                                                                                                                                                                                                                                                                      |
|----------------|------------------------------------------------------------------------------------------------------------------------------------------------------------------------------------------------------------------------------------------------------------------------------------------------------------------------------------------------------------------|
|                |                                                                                                                                                                                                                                                                                                                                                                  |
| Year           | 2013                                                                                                                                                                                                                                                                                                                                                             |
| Hours          | 5,895 hours                                                                                                                                                                                                                                                                                                                                                      |
| Location       | London, ON                                                                                                                                                                                                                                                                                                                                                       |
| Serial number  | DZW00790                                                                                                                                                                                                                                                                                                                                                         |
| Features       | <ul> <li>Air Conditioner</li> <li>Auxiliary Hydraulics Pressure - High Pressure</li> <li>Coupler - Quick</li> <li>Engine Enclosures</li> <li>Hand and Foot Control</li> <li>Lighting</li> <li>Mirrors</li> <li>Product Link</li> <li>Radio - AM FM Radio</li> <li>R-BOOM 10'2" STK HD PKG</li> <li>Straight Travel Pedal</li> <li>Undercarriage, Long</li> </ul> |
| Inventory Type | Used                                                                                                                                                                                                                                                                                                                                                             |
| Model Number   | 316EL                                                                                                                                                                                                                                                                                                                                                            |
| Seller         | Toromont CAT                                                                                                                                                                                                                                                                                                                                                     |
| Deposit        | \$500.00 CAD                                                                                                                                                                                                                                                                                                                                                     |
|                |                                                                                                                                                                                                                                                                                                                                                                  |