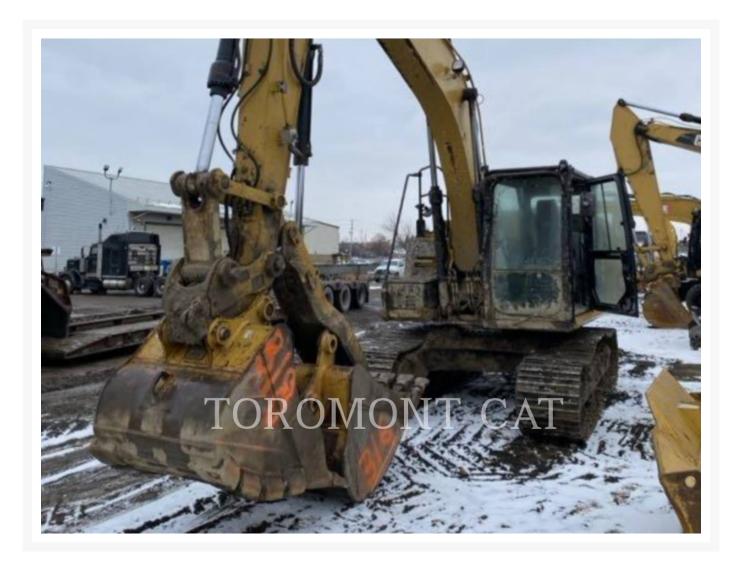

Used 2013 CATERPILLAR 316EL

# 2013 CATERPILLAR 316EL

#### **Additional Information**

| Manufacturer   | CATERPILLAR                                                                                                                                                                                                                                                                                                                                                      |
|----------------|------------------------------------------------------------------------------------------------------------------------------------------------------------------------------------------------------------------------------------------------------------------------------------------------------------------------------------------------------------------|
|                |                                                                                                                                                                                                                                                                                                                                                                  |
| Year           | 2013                                                                                                                                                                                                                                                                                                                                                             |
| Hours          | 5,895 hours                                                                                                                                                                                                                                                                                                                                                      |
| Location       | London, ON                                                                                                                                                                                                                                                                                                                                                       |
| Serial number  | DZW00790                                                                                                                                                                                                                                                                                                                                                         |
| Features       | <ul> <li>Air Conditioner</li> <li>Auxiliary Hydraulics Pressure - High Pressure</li> <li>Coupler - Quick</li> <li>Engine Enclosures</li> <li>Hand and Foot Control</li> <li>Lighting</li> <li>Mirrors</li> <li>Product Link</li> <li>Radio - AM FM Radio</li> <li>R-BOOM 10'2" STK HD PKG</li> <li>Straight Travel Pedal</li> <li>Undercarriage, Long</li> </ul> |
| Inventory Type | Used                                                                                                                                                                                                                                                                                                                                                             |
| Model Number   | 316EL                                                                                                                                                                                                                                                                                                                                                            |
| Seller         | Toromont CAT                                                                                                                                                                                                                                                                                                                                                     |
| Deposit        | \$500.00 CAD                                                                                                                                                                                                                                                                                                                                                     |
|                |                                                                                                                                                                                                                                                                                                                                                                  |