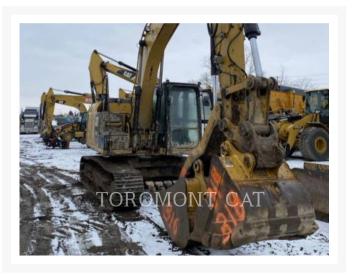

Used 2013 CATERPILLAR 316EL

# 2013 CATERPILLAR 316EL

#### **Additional Information**

| Manufacturer   | CATERPILLAR                                                                                                                                                                                                                                                                                                                                                      |
|----------------|------------------------------------------------------------------------------------------------------------------------------------------------------------------------------------------------------------------------------------------------------------------------------------------------------------------------------------------------------------------|
|                |                                                                                                                                                                                                                                                                                                                                                                  |
| Year           | 2013                                                                                                                                                                                                                                                                                                                                                             |
| Hours          | 5,895 hours                                                                                                                                                                                                                                                                                                                                                      |
| Location       | London, ON                                                                                                                                                                                                                                                                                                                                                       |
| Serial number  | DZW00790                                                                                                                                                                                                                                                                                                                                                         |
| Features       | <ul> <li>Air Conditioner</li> <li>Auxiliary Hydraulics Pressure - High Pressure</li> <li>Coupler - Quick</li> <li>Engine Enclosures</li> <li>Hand and Foot Control</li> <li>Lighting</li> <li>Mirrors</li> <li>Product Link</li> <li>Radio - AM FM Radio</li> <li>R-BOOM 10'2" STK HD PKG</li> <li>Straight Travel Pedal</li> <li>Undercarriage, Long</li> </ul> |
| Inventory Type | Used                                                                                                                                                                                                                                                                                                                                                             |
| Model Number   | 316EL                                                                                                                                                                                                                                                                                                                                                            |
| Seller         | Toromont CAT                                                                                                                                                                                                                                                                                                                                                     |
| Deposit        | \$500.00 CAD                                                                                                                                                                                                                                                                                                                                                     |
|                |                                                                                                                                                                                                                                                                                                                                                                  |