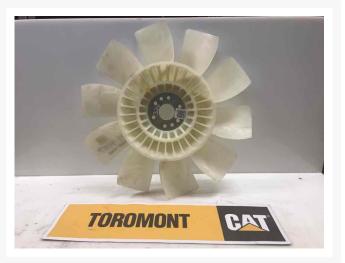

# Part 3244057 FAN

\$400.00 CAD

## **Images**









## **Description**

FAN

#### **Additional Information**

| Mary Cont.     | OTLIED                           |
|----------------|----------------------------------|
| Manufacturer   | OTHER                            |
| Location       | Barrie (Used/Restored parts), ON |
| Length         | 56                               |
| Height         | 11                               |
| Inventory Type | Used / Surplus                   |
| Seller         | Toromont CAT                     |

#### **Certifications**

#### **Payment details**

At the time of purchase, a \$500 deposit per equipment will be charged to your credit card.

Once the deposit is processed, you will receive an email that confirms your equipment is reserved and you will get detailed instructions on how to finalize your