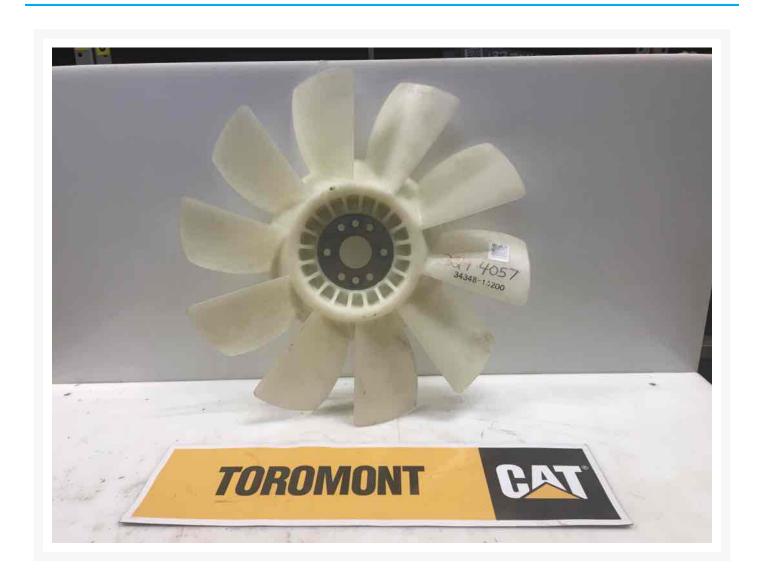

# Part 3244057 FAN

\$400.00 CAD

## **Images**









## **Description**

FAN

#### **Additional Information**

| Mary Cont.     | OTLIED                           |
|----------------|----------------------------------|
| Manufacturer   | OTHER                            |
| Location       | Barrie (Used/Restored parts), ON |
| Length         | 56                               |
| Height         | 11                               |
| Inventory Type | Used / Surplus                   |
| Seller         | Toromont CAT                     |

#### **Certifications**

#### **Payment details**

At the time of purchase, a \$500 deposit per equipment will be charged to your credit card.

Once the deposit is processed, you will receive an email that confirms your equipment is reserved and you will get detailed instructions on how to finalize y