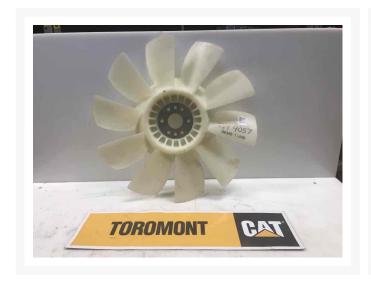

# Part 3244057 FAN

\$400.00 CAD

## **Images**









## **Description**

FAN

#### **Additional Information**

| Mary Cont.     | OTLIED                           |
|----------------|----------------------------------|
| Manufacturer   | OTHER                            |
| Location       | Barrie (Used/Restored parts), ON |
| Length         | 56                               |
| Height         | 11                               |
| Inventory Type | Used / Surplus                   |
| Seller         | Toromont CAT                     |

#### **Certifications**

#### **Payment details**

At the time of purchase, a \$500 deposit per equipment will be charged to your credit card.

Once the deposit is processed, you will receive an email that confirms your equipment is reserved and you will get detailed instructions on how to finalize you