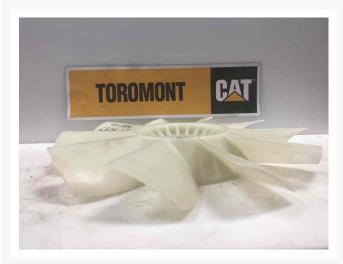

# Part 3244057 FAN

\$400.00 CAD

## **Images**









## **Description**

FAN

#### **Additional Information**

| Mary Cont.     | OTLIED                           |
|----------------|----------------------------------|
| Manufacturer   | OTHER                            |
| Location       | Barrie (Used/Restored parts), ON |
| Length         | 56                               |
| Height         | 11                               |
| Inventory Type | Used / Surplus                   |
| Seller         | Toromont CAT                     |

#### **Certifications**

#### **Payment details**

At the time of purchase, a \$500 deposit per equipment will be charged to your credit card.

Once the deposit is processed, you will receive an email that confirms your equipment is reserved and you will get detailed instructions on how to finalize your eq