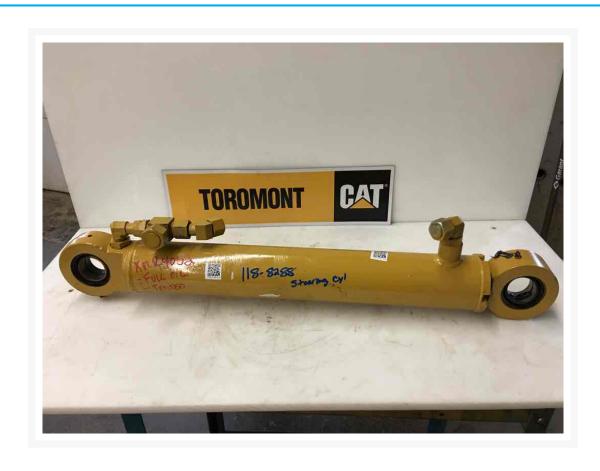

# **Description**

CYL GP

## **Additional Information**

| Manufacturer   | OTHER                            |
|----------------|----------------------------------|
| Location       | Barrie (Used/Restored parts), ON |
| Length         | 110                              |
| Height         | 22                               |
| Inventory Type | Restored                         |
| Seller         | Toromont Cat                     |