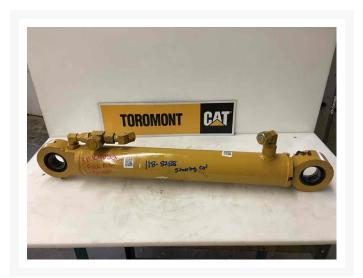

# **Description**

CYL GP

## **Additional Information**

| Manufacturer   | OTHER                            |
|----------------|----------------------------------|
| Location       | Barrie (Used/Restored parts), ON |
| Length         | 110                              |
| Height         | 22                               |
| Inventory Type | Restored                         |
| Seller         | Toromont Cat                     |