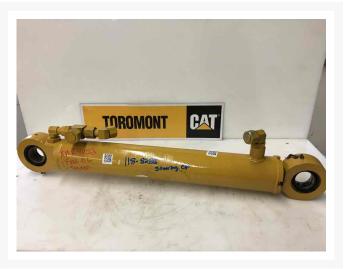

# **Description**

CYL GP

## **Additional Information**

| Manufacturer   | OTHER                            |
|----------------|----------------------------------|
| Location       | Barrie (Used/Restored parts), ON |
| Length         | 110                              |
| Height         | 22                               |
| Inventory Type | Restored                         |
| Seller         | Toromont Cat                     |